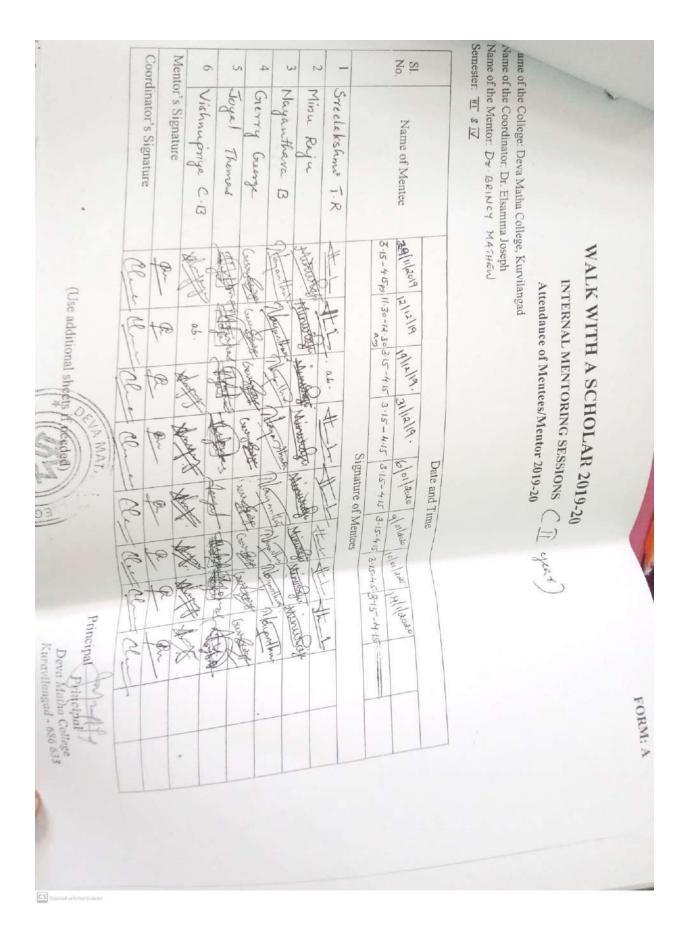

|

(Use additional sheety of no

Principal
Deva Matha College
Enravlangad - 686 633













Name of the College: Deva Matha College, Kurvilangad

Name of the Coordinator: Dr. Elsamina Joseph

Name of the Mentor: Dr. TONY THOMAS
Semester: III and IV

| No.            | 8        |  |
|----------------|----------|--|
| Name of Method |          |  |
| 3.20-4.20      | 30-12-19 |  |
| 3.2            | Ö        |  |

| SI. Name of Mentee  No. Name of Mentee  30-12-19 31-12-19 3-1-20 6-1-20  1 Adithyo Shaji Addaya Adithya Adithya Adithya  2 Bibin K.S  3 ASWIN S  4 Anardakishwan H Quadabili Quadabili Quadabili Quadabili Signature  5 Anal . P.V Aust New David Dundabili Quadabili Quadabili Adadi. Anal . Anardagopan . S  6 Nardagopan . S  Mentor's Signature  Coordinator's Signature  Coordinator's Signature  Coordinator's Signature