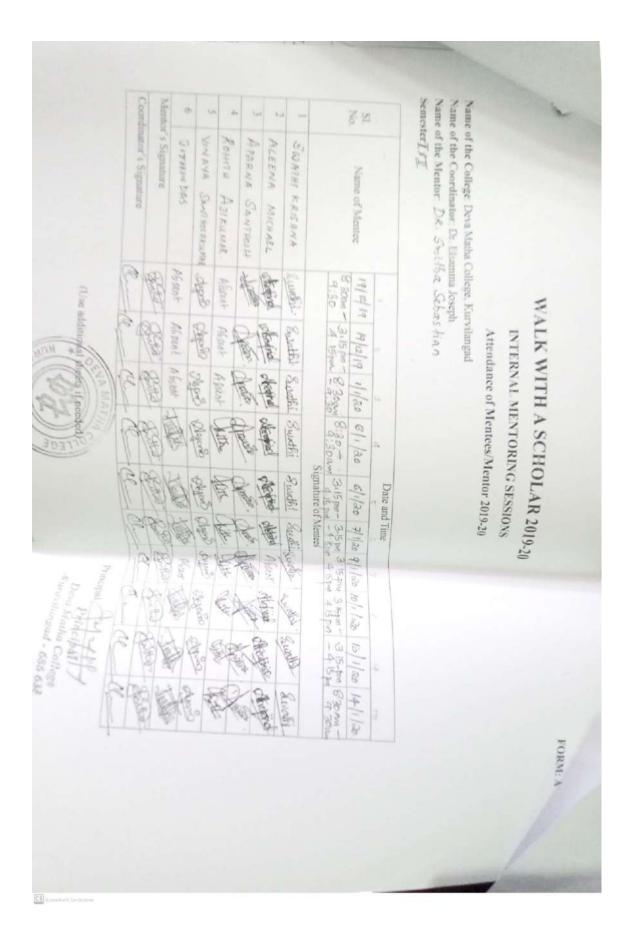

## List of internal mentors for the year 2017-18

Department of Commerce – Ms. Sherin Cyriac

Department of Zoology – Dr. Priya Joseph

Department of Chemistry- Ms. Deepthi John

Department of Economics - Ms. Jinu Joseph

Department of Malayalam – Ms. Ancy Sebastian

Department of English – Ms. Nisha K Thomas