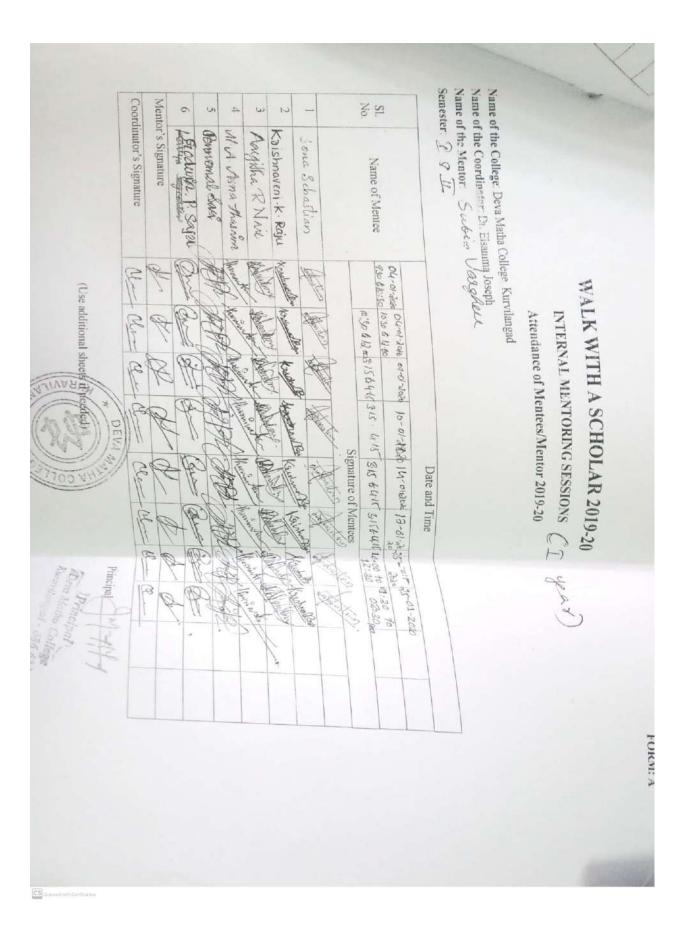

## List of internal mentors for the year 2017-18

Department of Commerce – Ms. Sherin Cyriac

Department of Zoology – Dr. Priya Joseph

Department of Chemistry- Ms. Deepthi John

Department of Economics - Ms. Jinu Joseph

Department of Malayalam – Ms. Ancy Sebastian

Department of English – Ms. Nisha K Thomas