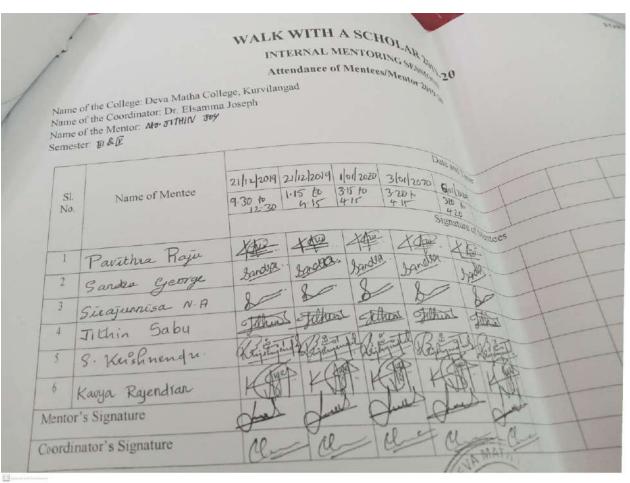

| Principal Deva Matha Colle |





| WALK WITH A SCHOLAR 2019  INTERNAL MENTORING SESSIONS Attendance of Mentees/Mentor 2019, 20  Attendance of Mentees/Mentor 2019, 20  Image of the College, Deva Matina College, Kurvilangad  Image of the Coordinator: Dr. Elsamma Joseph  Image of the Mentor: Dr. Priya Joseph  Image of the College, Kurvilangad  Image of the Mentor: Dr. | Gad Committee Co |