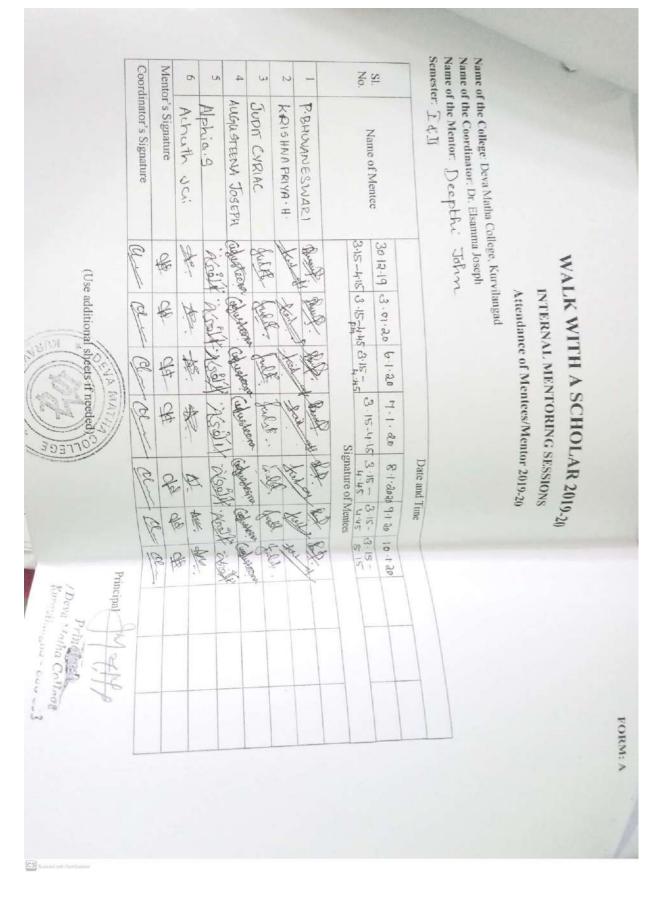

## List of internal mentors for the year 2017-18

Department of Commerce – Ms. Sherin Cyriac

Department of Zoology – Dr. Priya Joseph

Department of Chemistry- Ms. Deepthi John

Department of Economics - Ms. Jinu Joseph

Department of Malayalam – Ms. Ancy Sebastian

Department of English – Ms. Nisha K Thomas