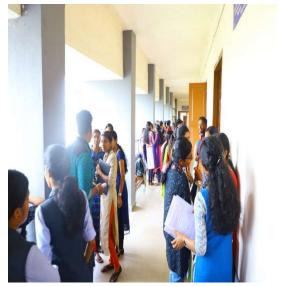

## **Chegg India Recruitment Drive**

Under the auspices of the Career & Placement Cell, subject test and guidelines test was conducted for students UG and PG across various streams. The dates of the drive were 25<sup>th</sup> and 26<sup>th</sup> September 2019. The position for which selection was done was **Managed Network Expert or Subject Matter Expert.** Names of selected students are listed below:

# **Recruitment Drive in Campus**

The C & P Cell organized a campus recruitment drive for the final year UG and PG students of the college on 15<sup>th</sup> February 2020. Altogether 12 companies participated in the recruitment drive. Students attended and of them got placement offers. The companies and the designation for which they conducted the drive are listed below.