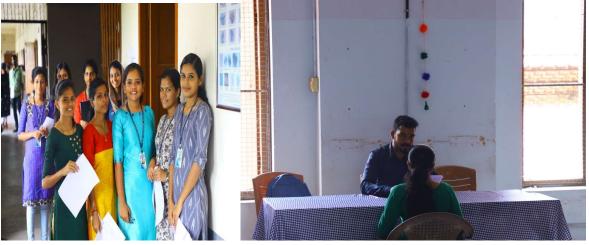

## **Chegg India Recruitment Drive**

Under the auspices of the Career & Placement Cell, subject test and guidelines test was conducted for students UG and PG across various streams. The dates of the drive were 25<sup>th</sup> and 26<sup>th</sup> September 2019. The position for which selection was done was **Managed Network Expert or Subject Matter Expert.** Names of selected students are listed below:

# **Recruitment Drive in Campus**

The C & P Cell organized a campus recruitment drive for the final year UG and PG students of the college on 15<sup>th</sup> February 2020. Altogether 12 companies participated in the recruitment drive. Students attended and of them got placement offers. The companies and the designation for which they conducted the drive are listed below.