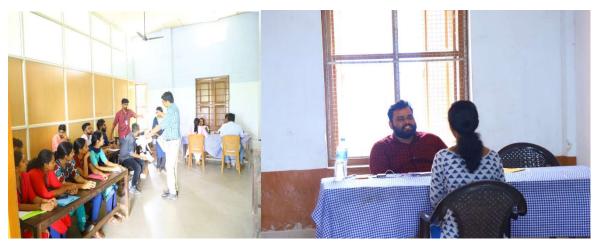

## **Chegg India Recruitment Drive**

Under the auspices of the Career & Placement Cell, subject test and guidelines test was conducted for students UG and PG across various streams. The dates of the drive were 25<sup>th</sup> and 26<sup>th</sup> September 2019. The position for which selection was done was **Managed Network Expert or Subject Matter Expert.** Names of selected students are listed below:

# **Recruitment Drive in Campus**

The C & P Cell organized a campus recruitment drive for the final year UG and PG students of the college on 15<sup>th</sup> February 2020. Altogether 12 companies participated in the recruitment drive. Students attended and of them got placement offers. The companies and the designation for which they conducted the drive are listed below.