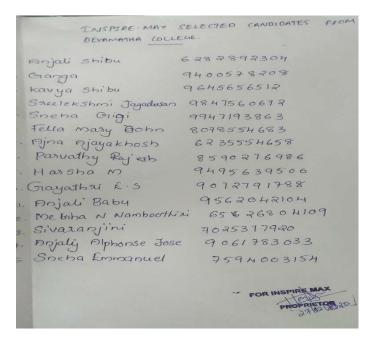

. Razwin Nizar              | M Com          |
| 14. Athira Jayachandran       | M Com          |

| 15. Roshna Raju         | M Sc Chemistry |
|-------------------------|----------------|
| 16. Nandana V.          | M Com          |
| 17. Thomson Sunil       | B Com Taxation |
| 18. Sruthi S. Nair      | B Sc Chemistry |
| 19. Paulson Paul        | BA Economics   |
| 20. Rinto Sabu          | M Com          |
| 21. Alby Ann Stephen    | MA English     |
| 22. Megha N. Namboodiri | M A English    |
| 23. Ambily H.           | MA English     |
| 24. Anila Joseph        | MA English     |
| 25. Antony Johnson      | B Sc Zoology   |
| 26. Lerin Rajan         | B Sc Zoology   |
| 27. Jeslin Jose         | B Sc Zoology   |
| 28. Jiss Maria          | BA English     |

# **Inspire Education**



# **Other Placements:**

| Name                | Department  | Company              | Designation             |
|---------------------|-------------|----------------------|-------------------------|
| Athira Jayachandran | Commerce    | KPMG                 | Associate               |
| Jobis Kuriakose     | Commerce    | Accountant-Abad Food | Accountant-Abad Food    |
|                     |             | Service -KTm         | Service -KTm            |
| Sissy Babu          | Commerce    | Ave Stella Maris     | Assistant               |
|                     |             | college-Ramamangalam | Professor(Guest) -      |
| Rekha Devaraj       | Commerce    | Victorz- Vyttila     | Accountant              |
| Alex George         | Commerce    | Wipro                | HRSS Executive