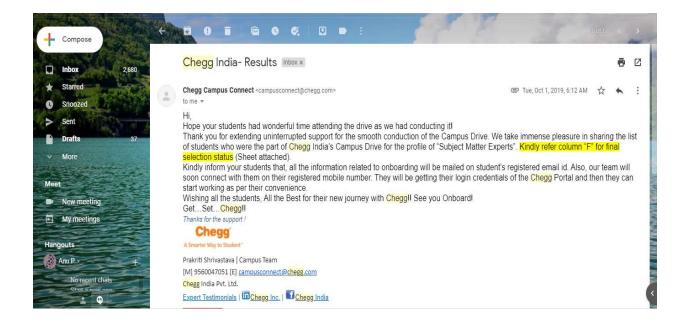

## **Chegg India Recruitment Drive**

Under the auspices of the Career & Placement Cell, subject test and guidelines test was conducted for students UG and PG across various streams. The dates of the drive were 25<sup>th</sup> and 26<sup>th</sup> September 2019. The position for which selection was done was **Managed Network Expert or Subject Matter Expert.** Names of selected students are listed below: