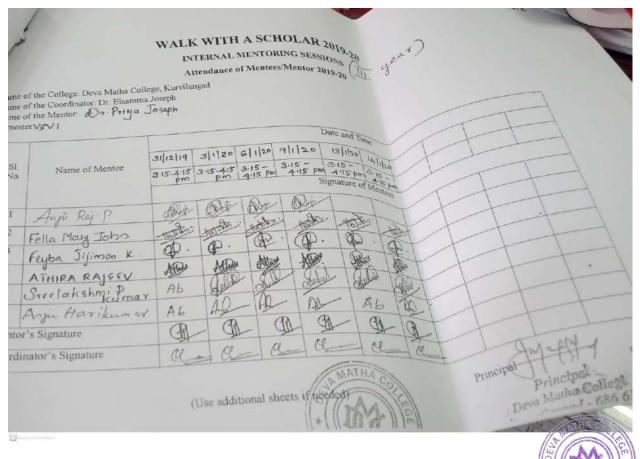

# WALK WITH A SCHOLAR 2017-18

#### INTERNAL MENTORING SESSIONS

Attendance of Mentees/Mentor

| Name of the College:   | Deve   | a Matha | College | Kuraulangad. |
|------------------------|--------|---------|---------|--------------|
| Name of the Coordinate | n; WR. | Elsam   | na Jos  | iph          |
|                        |        | Parya   |         |              |