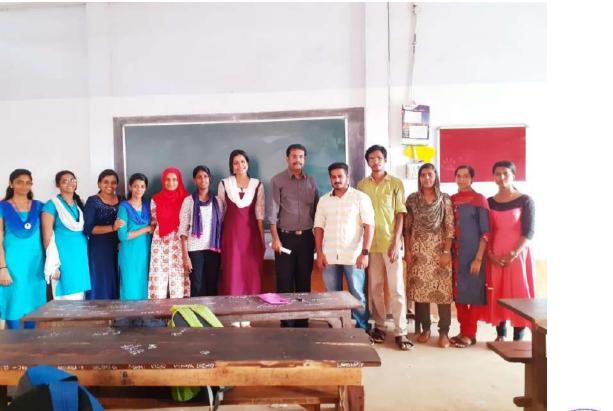

#### Cross Teaching

Cross teaching is an arrangement were senior students conduct classes for junior students. In our department, cross teaching was conducted for third year under-graduate students of B.Com computer application by post graduate students of M.Com. The subject taught was Income Tax and was held as a 30 hour course. The programme helped in inculcating teaching skills and confidence in student teachers. It helps the students to interact freely and thus boost the relationship among all those students in the department.

#### CROSS TEACHING PROGRAMME ON THE FUNDAMENTALS OF INCOME TAX

Inorder to impart basic knowledge regarding the subject of income tax, PG. dept. of Commerce has organized a cross teaching program for the final year B.com students (2018-19). The class was engaged by a team of 6 students of M.Com 1<sup>st</sup> year who have completed B.com taxation under the leadership of Jobis (1<sup>st</sup> year M.Com).The programme was extended for 5 days (8<sup>th</sup> April 2019 to 12<sup>th</sup> April 2019).The main aim of this programme was to make the B.com Computer Application students understand the fundamentals of income tax as well as to enhance their proficiency and employability.

The 5 days class of income tax was very informative and useful to every student. An exam based on fundamentals of income tax was conducted on 16<sup>th</sup> April. The M.com<sub>HA CO</sub>

students, who have initiated the class, were very talented and have a great teaching skill. Every student who have participated in the class has acquired a basic knowledge regarding income tax which will be very useful for their further studies.