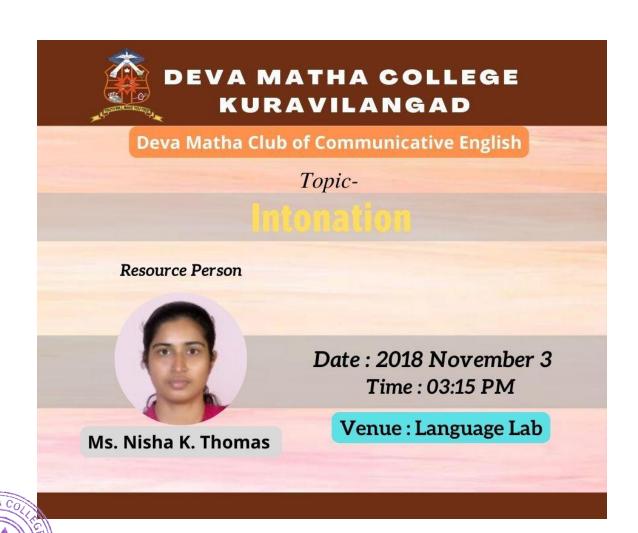

#### A brief report on the programme

The tenth activity of Deva Matha Club of Communicative English was the organization of a lecture on the topic "Intonation". It was held on November 3, 2018 in the computer lab of the college after the college hours. The class was taken by one of the faculty members in English, Ms.Nisha K.Thomas. Athira S. Kumar of II DC Malayalam introduced the resource person to the group members. All the students were present for the lecture. The resource introduced the concept of intonation and its importance in conveying the meaning of different kinds of utterances. The class enabled the students to identify the different types of tones and also to realize the various contexts in which falling tone and rising tone occur. Swetha, one among the two student co-coordinators, proposed the vote of thanks.