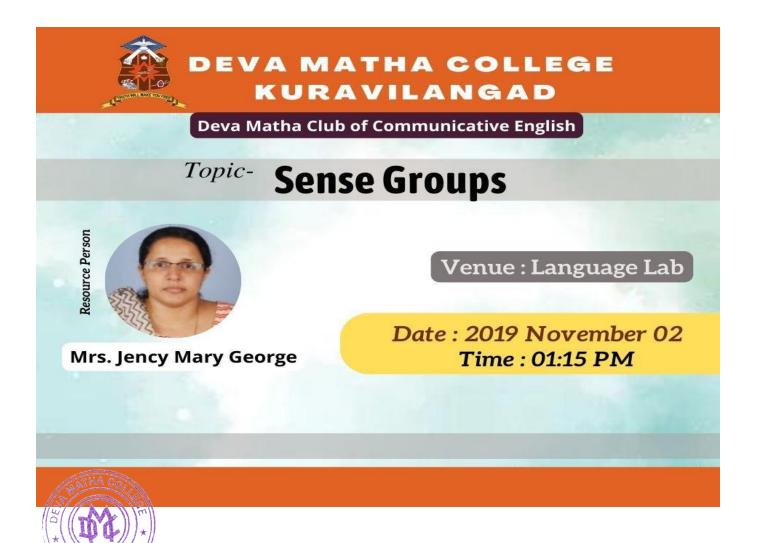

#### A brief report on the programme

The twentieth activity of Deva Matha Club of Communicative English was the organization of a lecture on the topic "**Transcription**". It was held on February 15, 2020 in the computer lab of the college after the regular hours. The class was taken by one of the faculty members in English, Ms. Jency Mary George. Rahul M. of III DC Botany introduced the resource person to the group members. All the students were present for the lecture. The resource person introduced the concept of Transcription and the importance of pronunciation in day to day life. The class enabled the students to understand the correct transcription of different words. Albert, one among the two student co-coordinators, proposed the vote of thanks.

Transcription

Resource Person

**Mrs. Jency Mary George** 

Venue: Language Lab

Date: 2020 Febuary 15
Time: 03:15 PM

Cast

Academic year : 2019-20

Date(s) on which program conducted : 23/02/2020