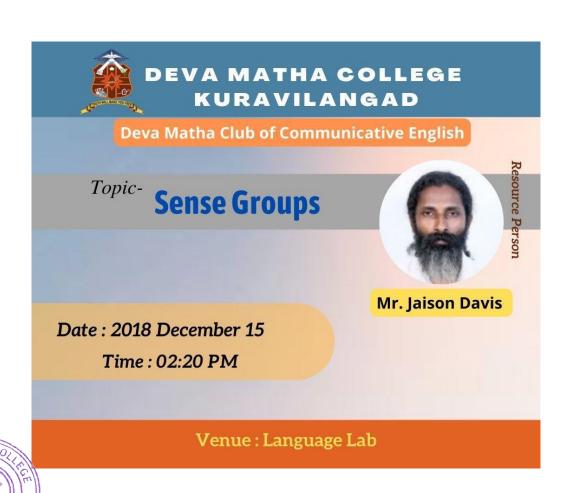

#### A brief report on the programme

The fifteenth activity of Deva Matha Club of Communicative English was the organization of a lecture on the topic "Sense Groups". It was held on December 15, 2018 in the computer lab of the college during the last hour. The class was taken by one of the faculty members in English, Mr. Jaison Davis. Arjun K.P. of I DC Zoology introduced the resource person to the group members. All the students were present for the lecture. The resource person introduced the concept of Sense Groups and the pausing of sentences at the end of sense groups and breath-groups. The class enabled the students to understand to pause at the end of groups of words which make some sense. Sachin, one among the two student co-coordinators, proposed the vote of thanks.