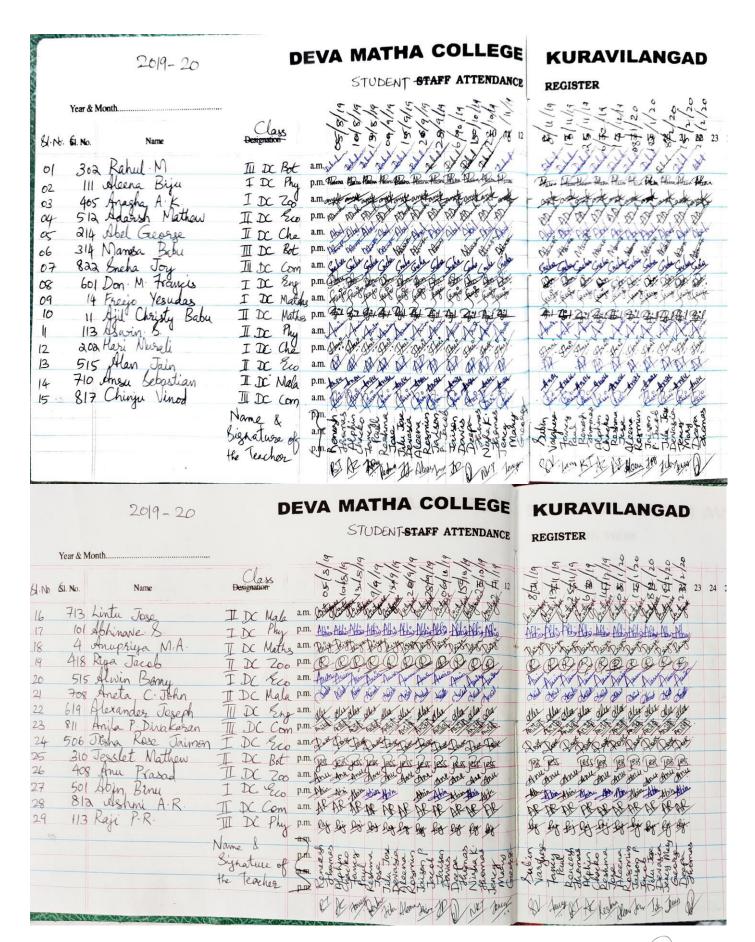

#### A brief report on the programme

The twentieth activity of Deva Matha Club of Communicative English was the organization of a lecture on the topic "**Transcription**". It was held on February 15, 2020 in the computer lab of the college after the regular hours. The class was taken by one of the faculty members in English, Ms. Jency Mary George. Rahul M. of III DC Botany introduced the resource person to the group members. All the students were present for the lecture. The resource person introduced the concept of Transcription and the importance of pronunciation in day to day life. The class enabled the students to understand the correct transcription of different words. Albert, one among the two student co-coordinators, proposed the vote of thanks.

Transcription

Resource Person

**Mrs. Jency Mary George** 

Venue: Language Lab

Date: 2020 Febuary 15
Time: 03:15 PM

Cast

Academic year : 2019-20

Date(s) on which program conducted : 23/02/2020