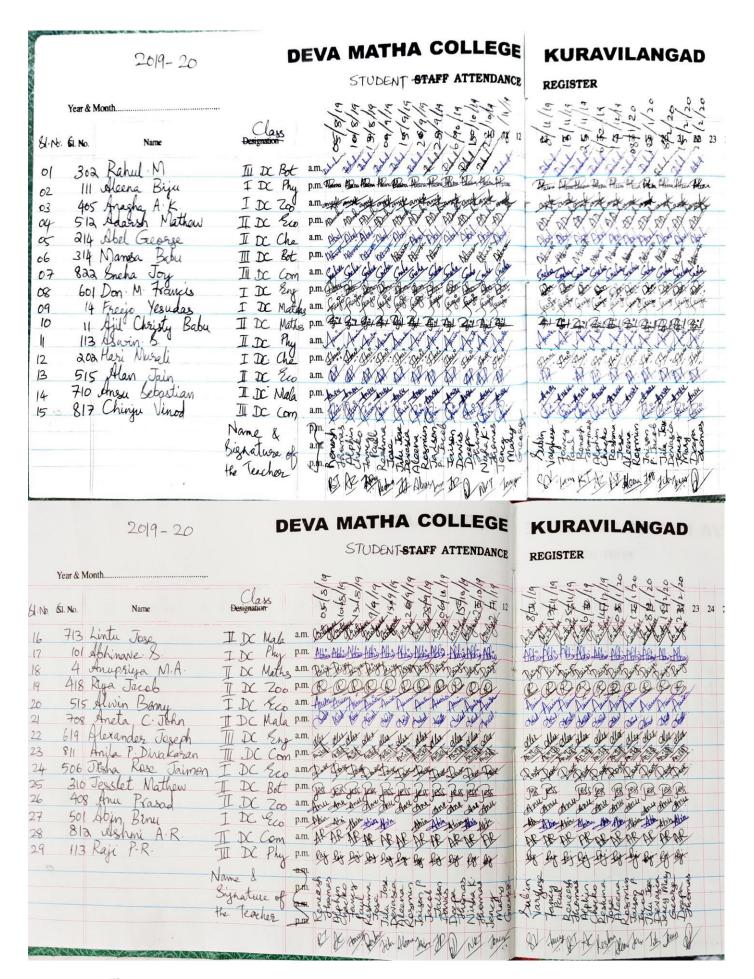

# A brief report on the programme

The sixth activity of Deva Matha Club of Communicative English was the organization of a lecture on the topic "Consonants". It was held on September 26, 2019 in the computer lab of the college after the regular hours. The class was taken by one of the guest faculty members in English, Ms. Aleena Rosmin. Jithin Francis of II DC Commerce introduced the resource person to the group members. All the students were present for the lecture. The resource person introduced the topic of consonants as speech sounds in English, their classification and the way in which they are articulated. The class enabled the students to understand the different types of consonant sounds in English and their pronunciation. Albert, one among the two student co-coordinators, proposed the vote of thanks.