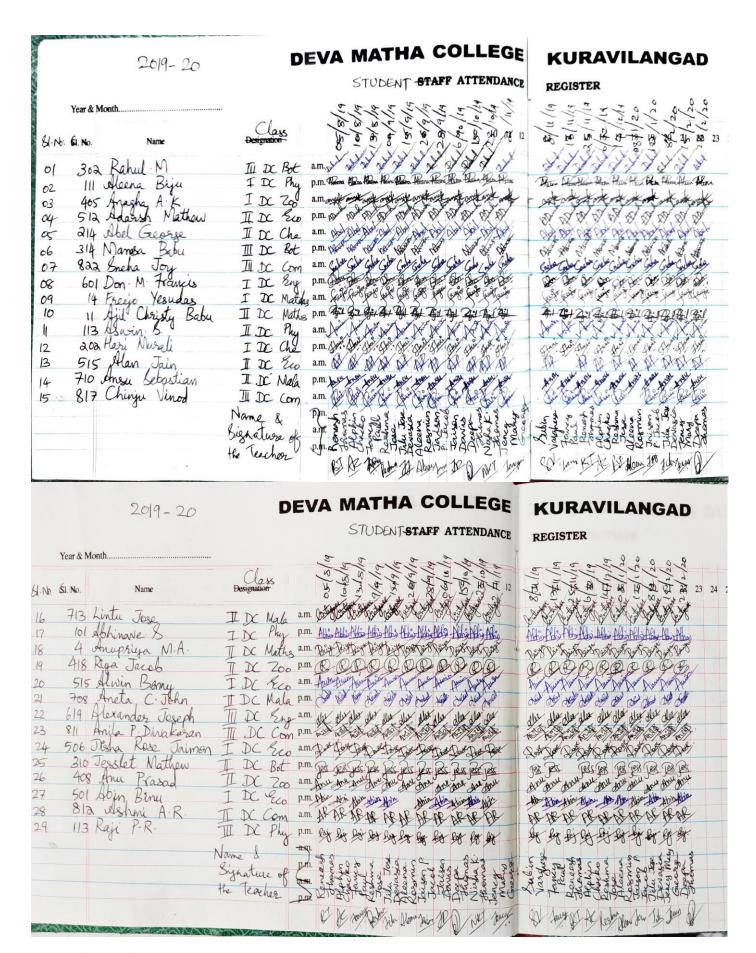

#### A brief report on the programme

The twentieth activity of Deva Matha Club of Communicative English was the organization of a lecture on the topic "**Transcription**". It was held on February 15, 2020 in the computer lab of the college after the regular hours. The class was taken by one of the faculty members in English, Ms. Jency Mary George. Rahul M. of III DC Botany introduced the resource person to the group members. All the students were present for the lecture. The resource person introduced the concept of Transcription and the importance of pronunciation in day to day life. The class enabled the students to understand the correct transcription of different words. Albert, one among the two student co-coordinators, proposed the vote of thanks.

Transcription

Resource Person

**Mrs. Jency Mary George** 

Venue: Language Lab

Date: 2020 Febuary 15
Time: 03:15 PM

Cast

Academic year : 2019-20

Date(s) on which program conducted : 23/02/2020