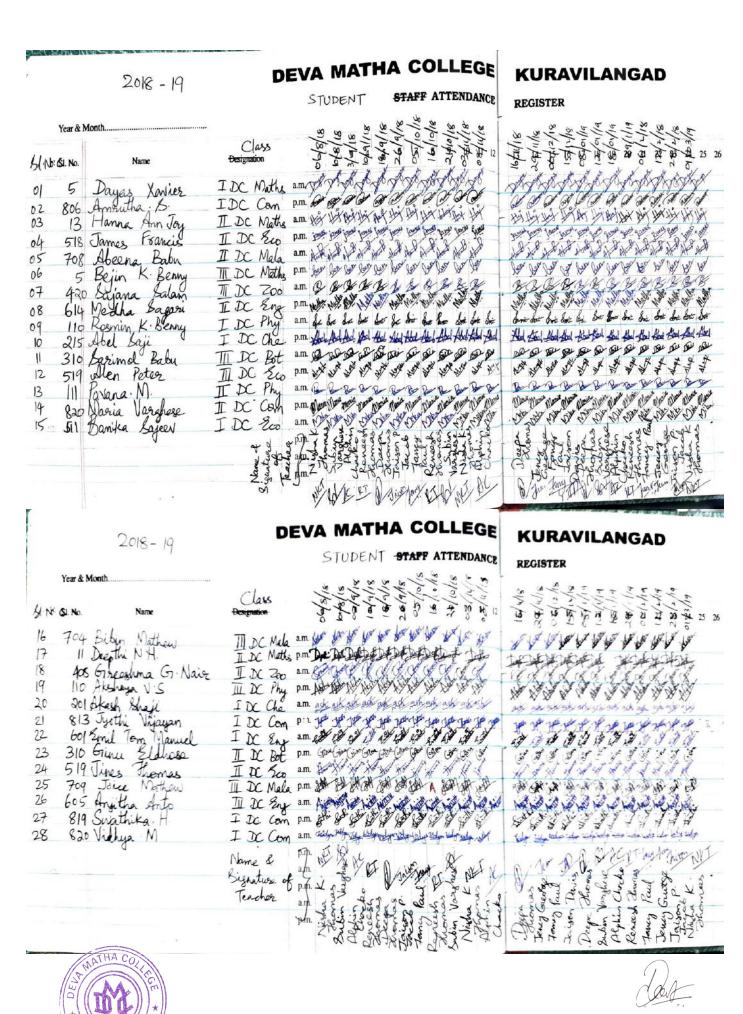

#### A brief report on the programme

The fifteenth activity of Deva Matha Club of Communicative English was the organization of a lecture on the topic "Sense Groups". It was held on December 15, 2018 in the computer lab of the college during the last hour. The class was taken by one of the faculty members in English, Mr. Jaison Davis. Arjun K.P. of I DC Zoology introduced the resource person to the group members. All the students were present for the lecture. The resource person introduced the concept of Sense Groups and the pausing of sentences at the end of sense groups and breath-groups. The class enabled the students to understand to pause at the end of groups of words which make some sense. Sachin, one among the two student co-coordinators, proposed the vote of thanks.