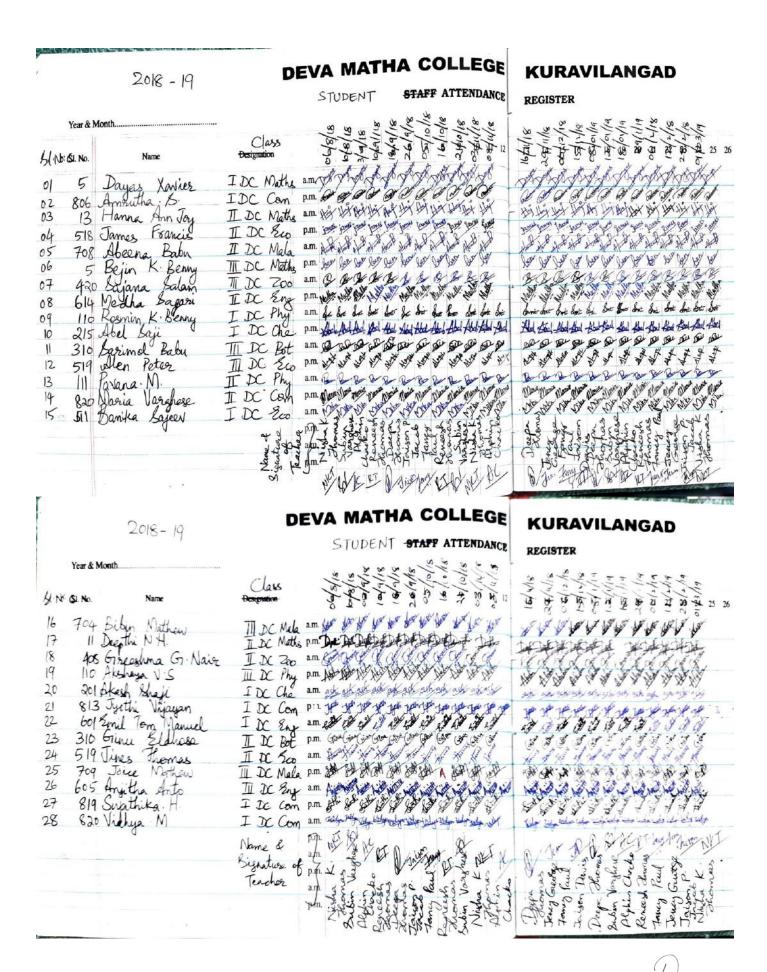

Academic year : 2017-18

Date(s) on which program conducted : 12/09/2017

Collaborating agency inside or outside the institute : Nil

Beneficiaries : UG students of different batches

Number of teachers coordinated the program : 01

Number of students participated in the program : 30