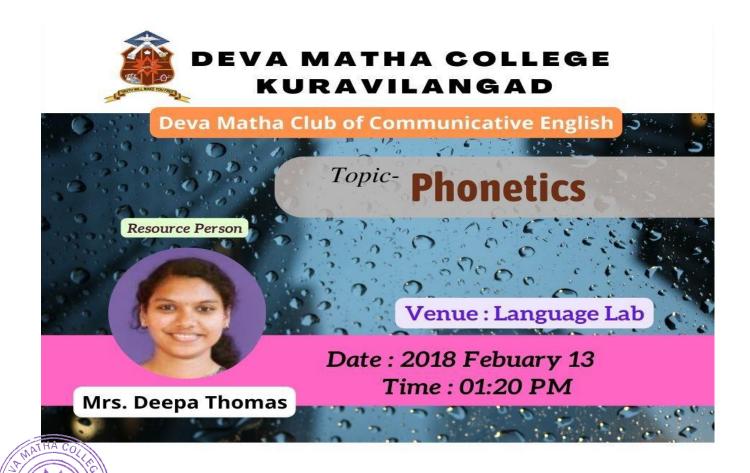

Name & Signature of the Coordinator

Ms. Deepa Thomas

Academic year : 2017-18

Date(s) on which program conducted : 13/02/2018

Collaborating agency inside or outside the institute : Nil

Beneficiaries : UG students of different batches

Number of teachers coordinated the program : 01

Number of students participated in the program : 30

## A brief report on the programme

The ninteenth activity of Deva Matha Club of Communicative English was the organization of a lecture on the topic "**Phonetics**". It was held on February 13, 2018 in the computer lab of the college during the fourth hour. The class was taken by the club co-ordinator, Ms. Deepa Thomas. Arun Sebastian of II DC Economics introduced the resource person to the group members. All the students were present for the lecture. The resource person introduced the branch of Phonetics and the importance of pronunciation in day to day life. The class enabled the students to understand the correct pronunciation of the 26 alphabets of the English language and the pronunciation of different words. Dhanya Prince, one among the two student co-ordinators, proposed the vote of thanks.