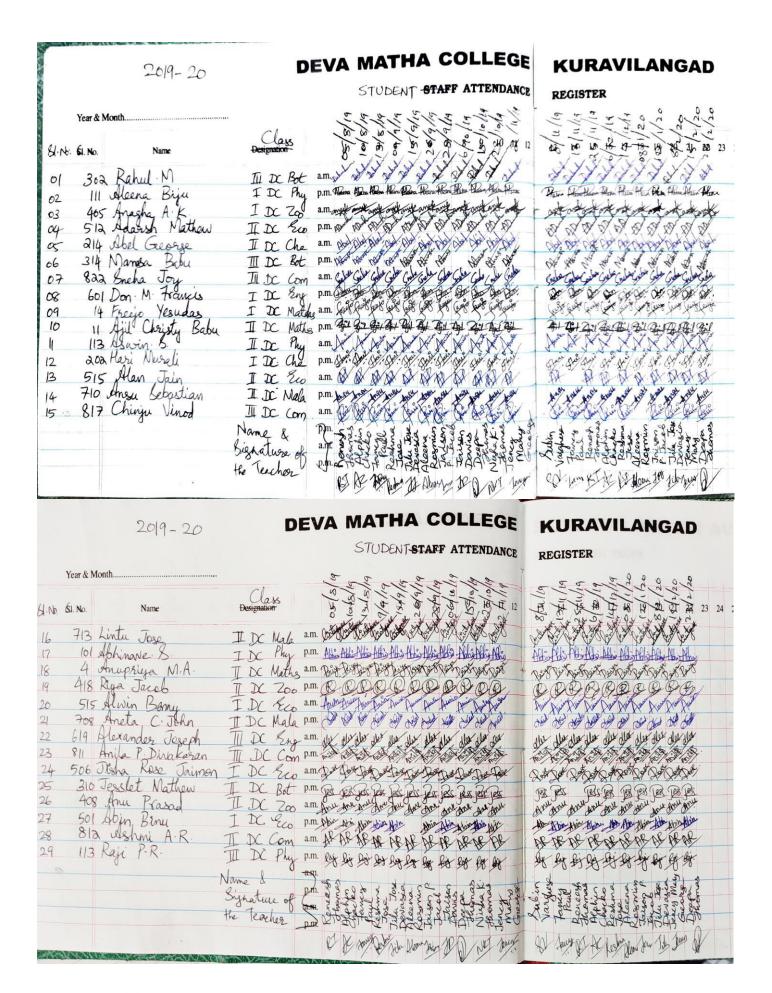

#### A brief report on the programme

The fourteenth activity of Deva Matha Club of Communicative English was the organization of a lecture on the topic "**Transcription**". It was held on November 25, 2019 in the computer lab of the college after the regular hours. The class was taken by one of the faculty members in English, Mr. Reneesh Thomas. Raji P.R. of III DC Physics introduced the resource person to the group members. All the students were present for the lecture. The resource person introduced the concept of Transcription and the importance of pronunciation in day to day life. The class enabled the students to understand the correct transcription of different words. Albert, one among the two student co-coordinators, proposed the vote of thanks.

**Deva Matha Club of Communicative English** 

**Topic- Transcription** 

Resource Person

Date: 2019 November 25

Time: 03:15 PM

Mr. Reneesh Thomas

Venue: Language Lab

Name & Signature of the Coordinator

Academic year : 2019-20

Date(s) on which program conducted : 06/12/2019

Collaborating agency inside or outside the institute : Nil

Beneficiaries : UG students of different batches

Number of teachers coordinated the program : 01

Number of students participated in the program : 30

#### A brief report on the programme

The fifteenth activity of Deva Matha Club of Communicative English was the organization of a lecture on the topic "**Rising Tones**". It was held on December 6, 2019 in the computer lab of the college after the regular hours. The class was taken by one of the faculty members in English, Mr. Alphin Chacko. Jisha Rose Jaimon of I DC Economics introduced the resource person to the group members. All the students were present for the lecture. The resource introduced the concept of intonation and its importance in conveying the meaning of different kinds of utterances. The class enabled the students to identify the different types of tones and also to realize the various contexts in which falling tone and rising tone occur. Bella, one among the two student co-coordinators, proposed the vote of thanks.

#### A brief report on the programme

The sixteenth activity of Deva Matha Club of Communicative English was the organization of a lecture on the topic "Word Stress". It was held on December 14, 2019 in the computer lab of the college during the fourth hour. The class was taken by one of the guest faculty members in English, Ms. Reshm Jose. Ashmi A. R. of II DC Commerce introduced the resource person to the group members. All the students were present for the lecture. The resource person introduced the concept of word stress and its different rules. The class enabled the students to make out how to mark stress in a word and how the stress of the word changes with affixes. Albert, one among the two student co-coordinators, proposed the vote of thanks.

#### A brief report on the programme

The seventeenth activity of Deva Matha Club of Communicative English was the organization of a lecture on the topic "Sentence Stress". It was held on January 8, 2020 in the computer lab of the college during the fifth hour. The class was taken by one of the guest faculty members in English, Ms.Aleena Rosmin. Sneha Joy of III DC Commerce introduced the resource person to the group members. All the students were present for the lecture. The resource person introduced the concept of sentence stress and its difference from word stress. The class enabled the students to identify the types of words in a sentence that have to be stressed and those words which do not need stress and how the stress of the word changes with affixation. Bella, one among the two student co-coordinators, proposed the vote of thanks.

#### A brief report on the programme

The eighteenth activity of Deva Matha Club of Communicative English was the organization of a lecture on the topic "Accents". It was held on January 12, 2020 in the computer lab of the college during the fourth hour. The class was taken by the Head of the Department, Mr. Jaison P. Jacob. Alan Jain of II DC Economics introduced the resource person to the group members. All the students were present for the lecture. The resource person introduced the concept of accent and accented syllables in language. The class enabled the students to identify the accented syllables in words and also to mark the primary and secondary accents in words for fluent communication. Albert, one among the two student co-coordinators, proposed the vote of thanks.

#### A brief report on the programme

The nineteenth activity of Deva Matha Club of Communicative English was the organization of a lecture on the topic "**Telephone Communication**". It was held on February 8, 2020 in the computer lab of the college after the regular hours. The class was taken by one of the guest teachers in English, Ms. Jilu Jose Devasia. Aleena Biju of I DC Physics introduced the resource person to the group members. All the students were present for the lecture. The resource person described the basic features of telephone communication. The class enabled the students to understand the things needed for getting engaged in a fruitful telephone communication. Bella, one among the two student co-coordinators, proposed the vote of thanks.

#### A brief report on the programme

The twentieth activity of Deva Matha Club of Communicative English was the organization of a lecture on the topic "**Transcription**". It was held on February 15, 2020 in the computer lab of the college after the regular hours. The class was taken by one of the faculty members in English, Ms. Jency Mary George. Rahul M. of III DC Botany introduced the resource person to the group members. All the students were present for the lecture. The resource person introduced the concept of Transcription and the importance of pronunciation in day to day life. The class enabled the students to understand the correct transcription of different words. Albert, one among the two student co-coordinators, proposed the vote of thanks.