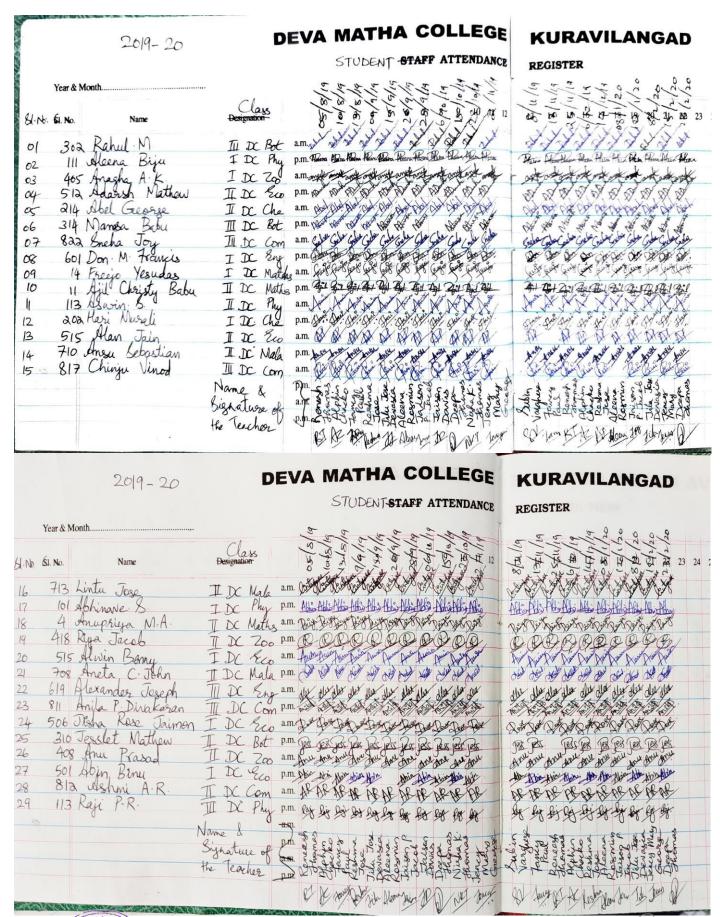

#### A brief report on the programme

The twentieth activity of Deva Matha Club of Communicative English was the organization of a lecture on the topic "**Transcription**". It was held on February 15, 2020 in the computer lab of the college after the regular hours. The class was taken by one of the faculty members in English, Ms. Jency Mary George. Rahul M. of III DC Botany introduced the resource person to the group members. All the students were present for the lecture. The resource person introduced the concept of Transcription and the importance of pronunciation in day to day life. The class enabled the students to understand the correct transcription of different words. Albert, one among the two student co-coordinators, proposed the vote of thanks.

Transcription

Resource Person

**Mrs. Jency Mary George** 

Venue: Language Lab

Date: 2020 Febuary 15
Time: 03:15 PM

Cast

Academic year : 2019-20

Date(s) on which program conducted : 23/02/2020