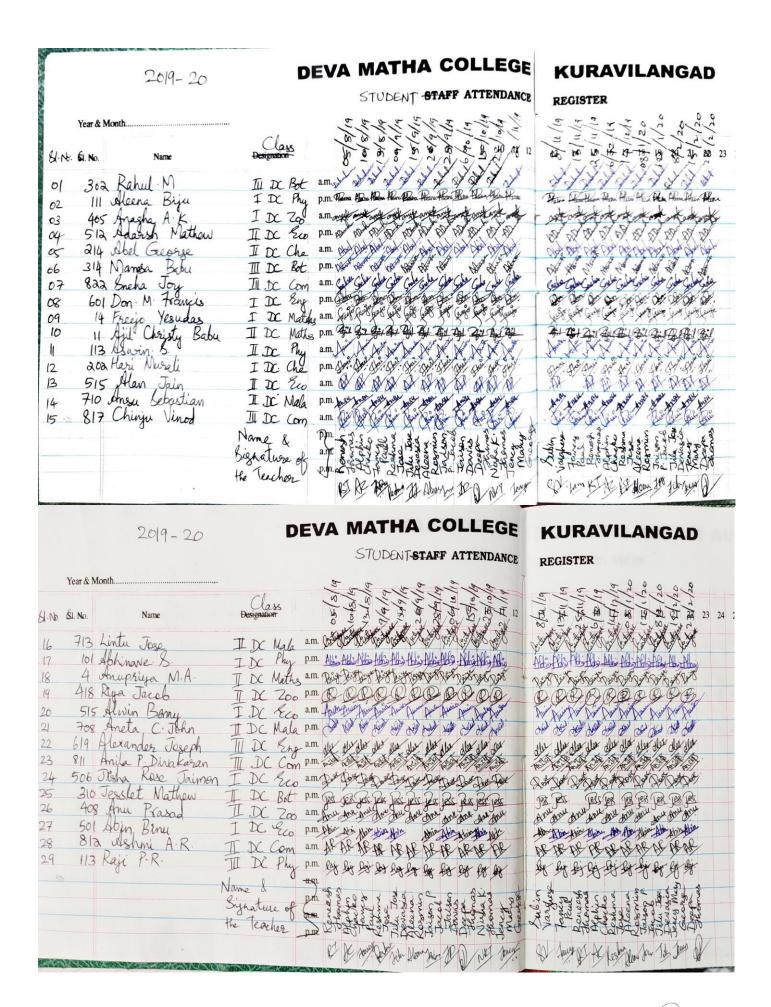

participated in the program : 30

## A brief report on the programme

The third activity of Deva Matha Club of Communicative English was the organization of a lecture on the topic "**Diphthongs**". It was held on August 13, 2019 in the computer lab of the college during the fourth hour. The class was taken by one of the faculty members in English, Dr. Sr. Fancy Paul. Aswin. S of II DC Physics introduced the resource person to the group members. All the students were present for the lecture. Sr. Fancy introduced the 8 diphthong sounds in English, their classification and their articulation. The class enabled the students to recognize the different diphthongs in English and their difference from triphthongs. Bella, one among the two student co-coordinators, proposed the vote of thanks.









Name & Signature of the Coordinator

Ms. Deepa Thomas

Academic year : 2019-20

Date(s) on which program conducted : 09/09/2019

Collaborating agency inside or outside the institute : Nil

Beneficiaries : UG students of different batches

Number of teachers coordinated the program : 01

Number of students participated in the program : 30

## A brief report on the programme

The fourth activity of Deva Matha Club of Communicative English was the organization of a lecture on the topic "Academic Listening". It was held on September 9, 2019 in the computer lab of the college after the regular hours. The class was taken by one of the guest faculty members in English, Ms.Reshma Jose. Aswathy M.Nair of I DC Zoology introduced the resource person to the group members. All the students were pre