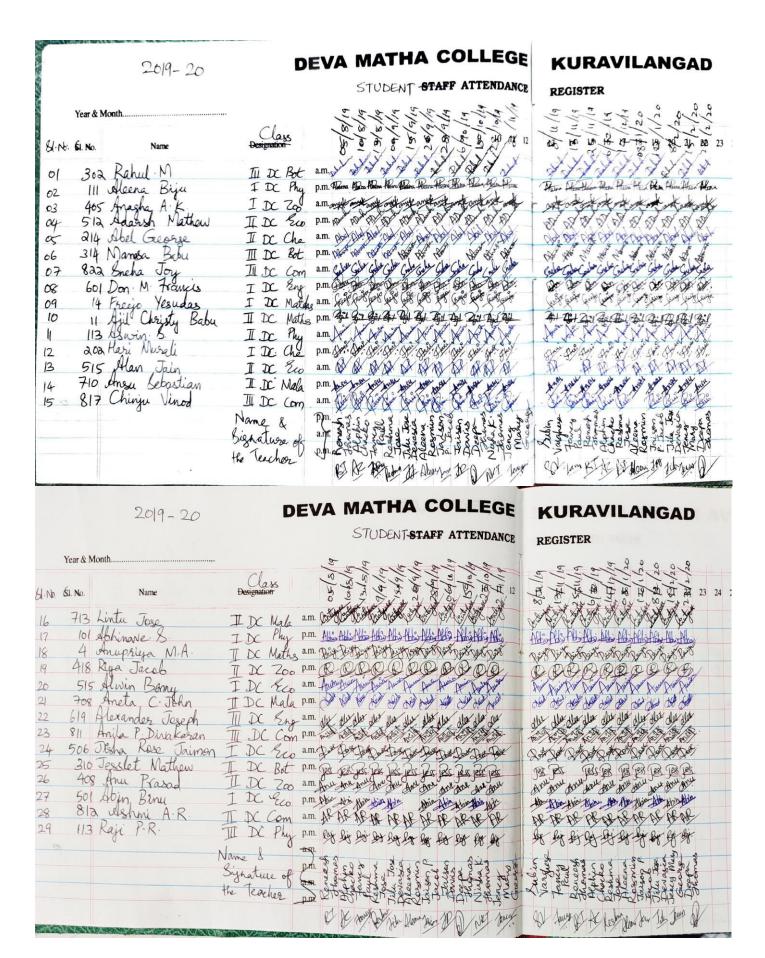

#### A brief report on the programme

The twentieth activity of Deva Matha Club of Communicative English was the organization of a lecture on the topic "**Transcription**". It was held on February 15, 2020 in the computer lab of the college after the regular hours. The class was taken by one of the faculty members in English, Ms. Jency Mary George. Rahul M. of III DC Botany introduced the resource person to the group members. All the students were present for the lecture. The resource person introduced the concept of Transcription and the importance of pronunciation in day to day life. The class enabled the students to understand the correct transcription of different words. Albert, one among the two student co-coordinators, proposed the vote of thanks.

Transcription

Resource Person

**Mrs. Jency Mary George** 

Venue: Language Lab

Date: 2020 Febuary 15
Time: 03:15 PM

Cast

Academic year : 2019-20

Date(s) on which program conducted : 23/02/2020