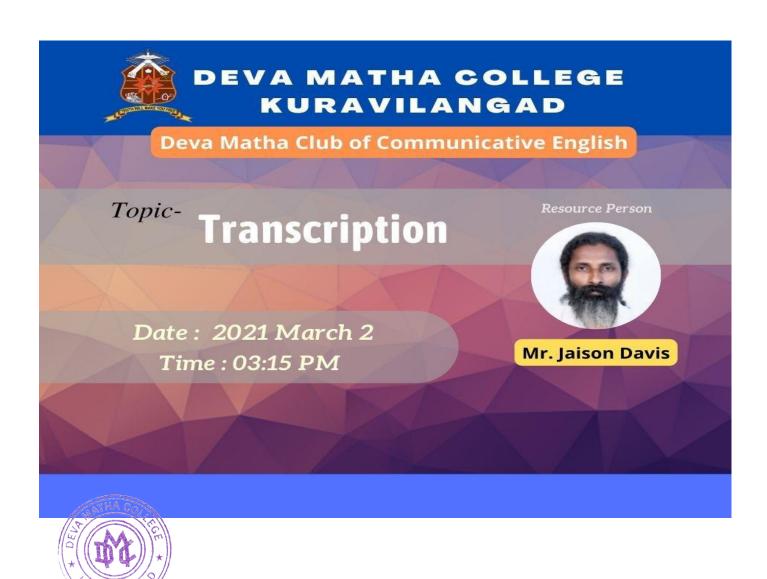

## A brief report on the programme

The twentieth activity of Deva Matha Club of Communicative English was the organization of a lecture on the topic "**Transcription**". It was held on February 26, 2018 in the computer lab of the college during the third hour. The class was taken by one of the faculty members, Mr. Jaison Davis. Minnu Babyof II DC Physics introduced the resource person to the group members. All the students were present for the lecture. The resource person introduced the concept of Transcription and the importance of pronunciation in day to day life. The class enabled the students to understand the correct transcription of different words. Tess Babu, one among the two student co-ordinators, proposed the vote of thanks.

**Deva Matha Club of Communicative English** 

Transcription

Resource Person

**Mr. Jaison Davis** 

Venue: Language Lab

Date: 2018 Febuary 26
Time: 11:30 AM

Jos.

Academic year : 2017-18