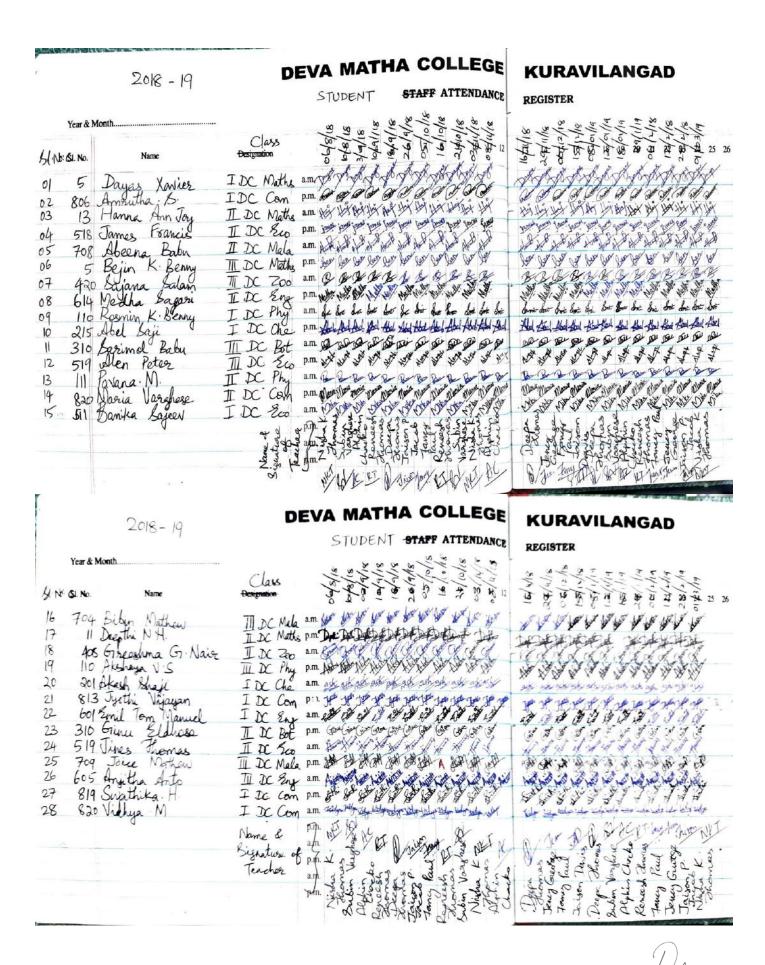

#### A brief report on the programme

The fifteenth activity of Deva Matha Club of Communicative English was the organization of a lecture on the topic "Sense Groups". It was held on December 15, 2018 in the computer lab of the college during the last hour. The class was taken by one of the faculty members in English, Mr. Jaison Davis. Arjun K.P. of I DC Zoology introduced the resource person to the group members. All the students were present for the lecture. The resource person introduced the concept of Sense Groups and the pausing of sentences at the end of sense groups and breath-groups. The class enabled the students to understand to pause at the end of groups of words which make some sense. Sachin, one among the two student co-coordinators, proposed the vote of thanks.