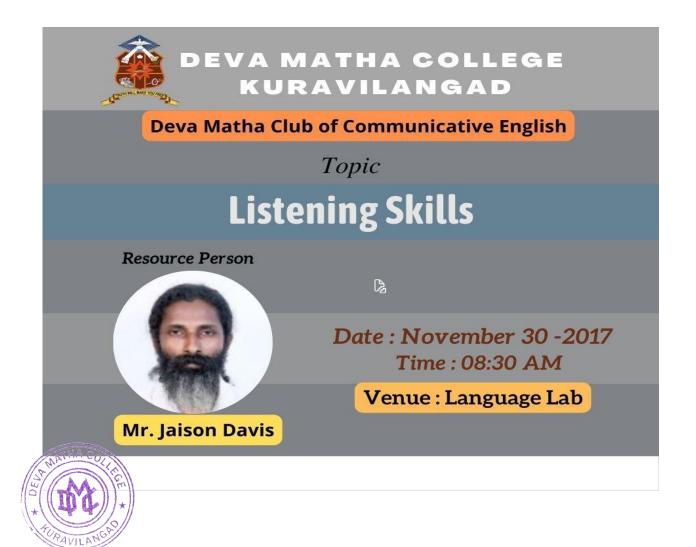

# A brief report on the programme

The ninth activity of Deva Matha Club of Communicative English was the organization of a lecture on the topic "**Listening Skills**". It was held on November 30, 2017 in the computer lab of the college after the regular hours. The class was taken by one of the faculty members in English, Jaison Davis. Seena Jose of I DC Economics introduced the resource person to the group members. 27 students were present for the lecture. The resource person took classes on the skills needed in classrooms which enable better listening. The class enabled the students to understand the basic soft skills needed for listening in the classes. Tess Babu, one among the two student co-coordinators, proposed the vote of thanks.