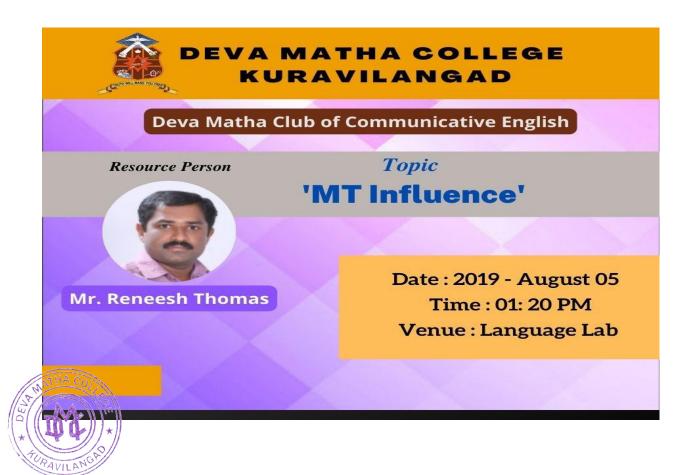

## A brief report on the programme

The eighth activity of Deva Matha Club of Communicative English was the organization of a lecture on the topic "Mother Tongue Influence". It was held on October 16, 2018 in the computer lab of the college during the fourth hour. The class was taken by one of the faculty members in English, Mr. Reneesh Thomas. Merin Tess Zacharias of II DC Zoology introduced the resource person to the group members. All the students were present for the lecture. The resource person explained how our mother tongue influences our English speaking. The class enabled the students to understand the things needed for avoiding the interference of mother tongue on English when we speak. Swetha, one among the two student co-coordinators, proposed the vote of thanks.

**Deva Matha Club of Communicative English** 

Topic-

**MT Influence** 

Resource Person

Date: 2018 October 16 Time: 01:20 PM

Venue: Language Lab

Mr. Reneesh Thomas

Name & Signature of the Coordinator