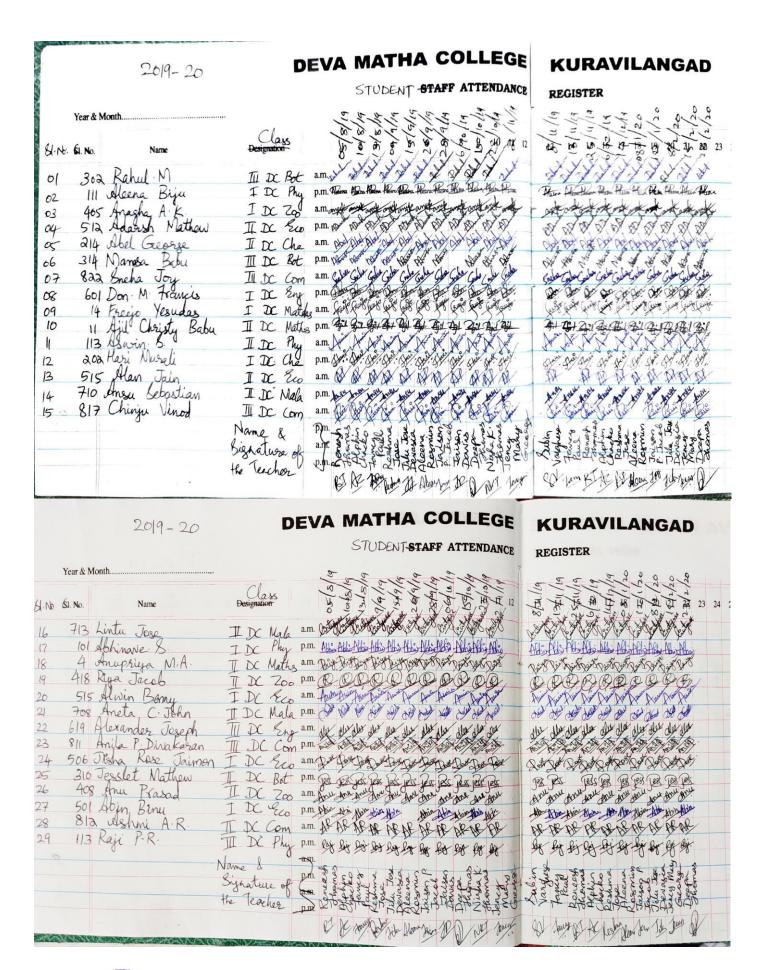

# A brief report on the programme

The sixth activity of Deva Matha Club of Communicative English was the organization of a lecture on the topic "Consonants". It was held on September 26, 2019 in the computer lab of the college after the regular hours. The class was taken by one of the guest faculty members in English, Ms. Aleena Rosmin. Jithin Francis of II DC Commerce introduced the resource person to the group members. All the students were present for the lecture. The resource person introduced the topic of consonants as speech sounds in English, their classification and the way in which they are articulated. The class enabled the students to understand the different types of consonant sounds in English and their pronunciation. Albert, one among the two student co-coordinators, proposed the vote of thanks.