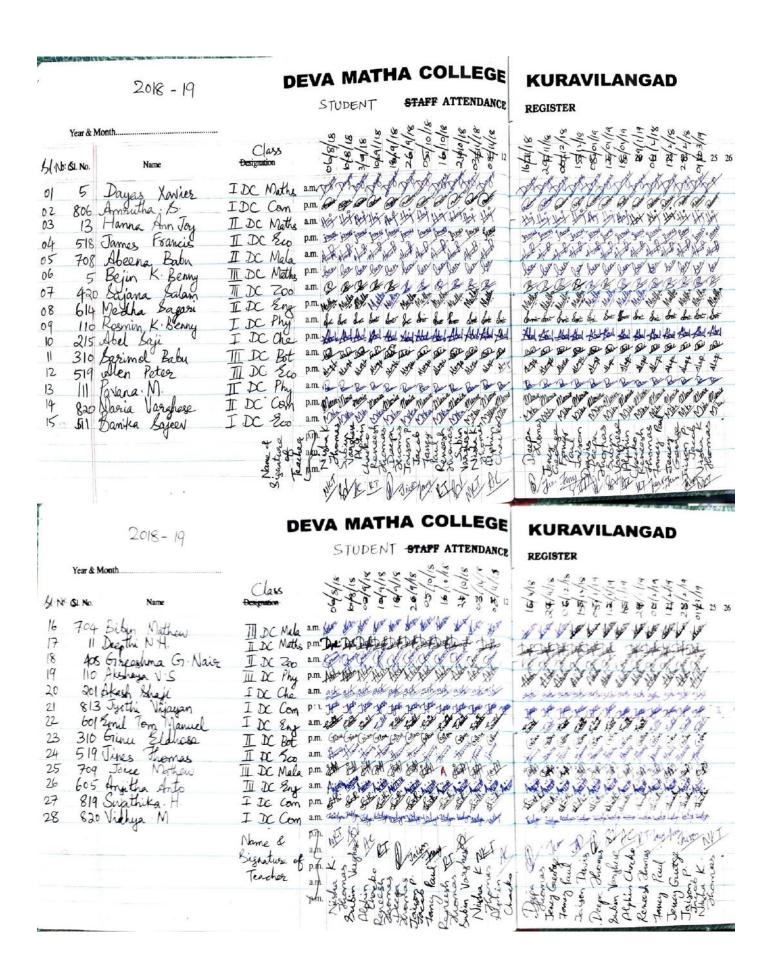

Academic year : 2017-18

Date(s) on which program conducted : 12/09/2017

Collaborating agency inside or outside the institute : Nil

Beneficiaries : UG students of different batches

Number of teachers coordinated the program : 01

Number of students participated in the program : 30