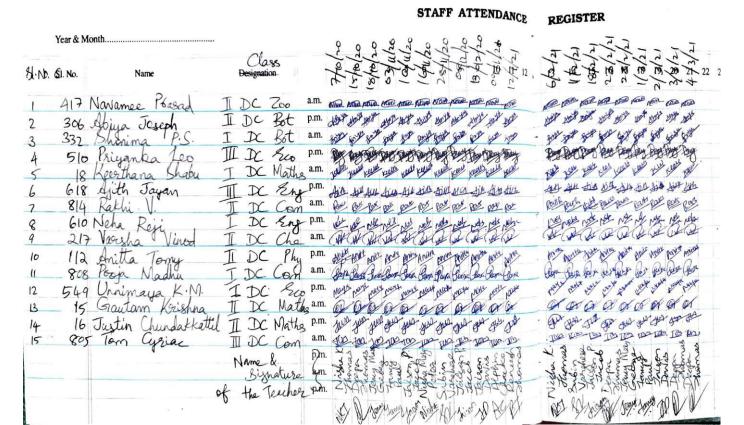

in the program : 29

### A brief report on the program

The eleventh activity of Deva Matha Club of Communicative English was the organization of a lecture on the topic "**Rising Tones**". It was held on January12, 2021 in the computer lab of the college during the third hour. The class was taken by one of the faculty members in English, Mr. Reneesh Thomas. Bijesh Biju of I DC Chemistry introduced the resource person to the group members. 28 students were present for the lecture. The resource person introduced the concept of Rising Tones. Stella Stalin, one among the two student co-coordinators, proposed the vote of thanks.



Deva Matha Club of Communicative English

**Topic-** Rising Tones

Resource Person



Mr. Reneesh Thomas

Date: 2021 January 12

Time: 03:15 PM



### KURAVILANGAD



2020-21

### DEVA MATHA COLLEGE

### KURAVILANGAD

STUDENT STAFF ATTENDANCE

REGISTER

| 22 23 2      |
|--------------|
| SX.          |
| 178          |
| Pin          |
| <b>A</b> .   |
| Mark Control |
| Dy           |
| September 1  |
| doct         |
| King .       |
| Asia         |
| Jess         |
| <b>B</b>     |
| 3            |
| 348          |
| 334          |
| 0            |
| 1 0          |
|              |
|              |
|              |



Name & Signature of the Coordinator

Academic year : 2020-21

Date(s) on which program conducted : 06/02/2021

Collaborating agency inside or outside the institute : Nil

Beneficiaries : UG students of different batches

Number of teachers coordinated the program : 01

Number of students participated in the program : 30

### A brief