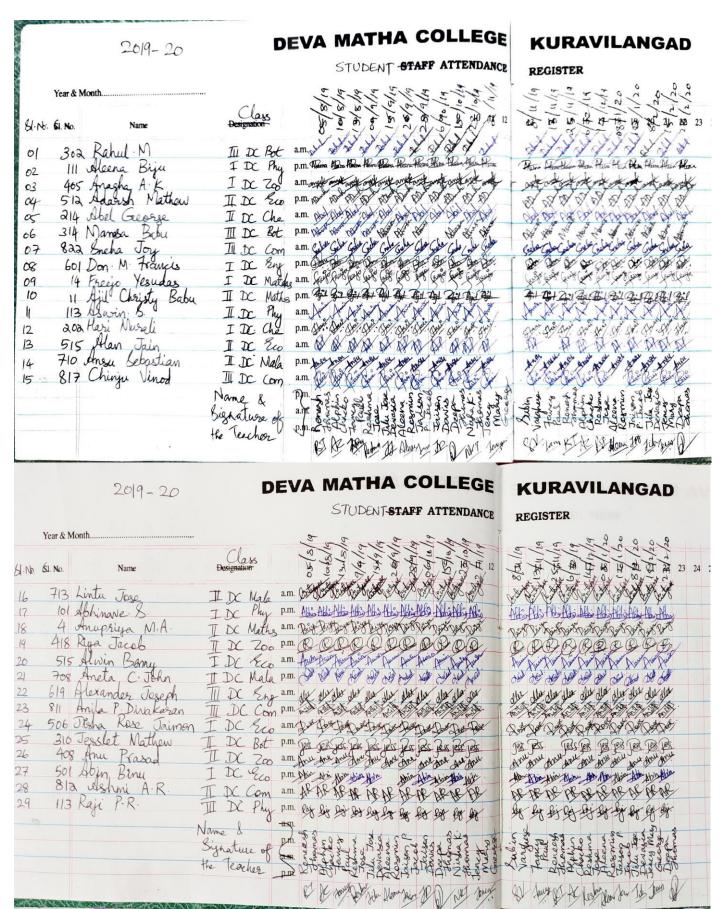

#### A brief report on the programme

The fourteenth activity of Deva Matha Club of Communicative English was the organization of a lecture on the topic "**Transcription**". It was held on November 25, 2019 in the computer lab of the college after the regular hours. The class was taken by one of the faculty members in English, Mr. Reneesh Thomas. Raji P.R. of III DC Physics introduced the resource person to the group members. All the students were present for the lecture. The resource person introduced the concept of Transcription and the importance of pronunciation in day to day life. The class enabled the students to understand the correct transcription of different words. Albert, one among the two student co-coordinators, proposed the vote of thanks.

**Deva Matha Club of Communicative English** 

**Topic- Transcription** 

Resource Person

Date: 2019 November 25

Time: 03:15 PM

Mr. Reneesh Thomas

Venue: Language Lab

Name & Signature of the Coordinator

Academic year : 2019-20

Date(s) on which program conducted : 06/12/2019

Collaborating agency inside or outside the institute : Nil

Beneficiaries : UG students of different batches

Number of teachers coordinated the program : 01

Number of students participated in the program : 30

#### A brief report on the programme

The fifteenth activity of Deva Matha Club of Communicative English was the organization of a lecture on the topic "**Rising Tones**". It was held on December 6, 2019 in the computer lab of the college after the regular hours. The class was taken by one of the faculty members in English, Mr. Alphin Chacko. Jisha Rose Jaimon of I DC Economics introduced the resource person to the group members. All the students were present for the lecture. The resource introduced the concept of intonation and its importance in conveying the meaning of different kinds of utterances. The class enabled the students to identify the different types of tones and also to realize the various contexts in which falling tone and rising tone occur. Bella, one among the two student co-coordinators, proposed the vote of thanks.

#### A brief report on the programme

The sixteenth activity of Deva Matha Club of Communicative English was the organization of a lecture on the topic "Word Stress". It was held on December 14, 2019 in the computer lab of the college during the fourth hour. The class was taken by one of the guest faculty members in English, Ms. Reshm Jose. Ashmi A. R. of II DC Commerce introduced the resource person to the group members. All the students were present for the lecture. The resource person introduced the concept of word stress and its different rules. The class enabled the students to make out how to mark stress in a word and how the stress of the word changes with affixes. Albert, one among the two student co-coordinators, proposed the vote of thanks.

#### A brief report on the programme

The seventeenth activity of Deva Matha Club of Communicative English was the organization of a lecture on the topic "Sentence Stress". It was held on January 8, 2020 in the computer lab of the college during the fifth hour. The class was taken by one of the guest faculty members in English, Ms.Aleena Rosmin. Sneha Joy of III DC Commerce introduced the resource person to the group members. All the students were present for the lecture. The resource person introduced the concept of sentence stress and its difference from word stress. The class enabled the students to identify the types of words in a sentence that have to be stressed and those words which do not need stress and how the stress of the word changes with affixation. Bella, one among the two student co-coordinators, proposed the vote of thanks.

#### A brief report on the programme

The eighteenth activity of Deva Matha Club of Communicative English was the organization of a lecture on the topic "Accents". It was held on January 12, 2020 in the computer lab of the college during the fourth hour. The class was taken by the Head of the Department, Mr. Jaison P. Jacob. Alan Jain of II DC Economics introduced the resource person to the group members. All the students were present for the lecture. The resource person introduced the concept of accent and accented syllables in language. The class enabled the students to identify the accented syllables in words and also to mark the primary and secondary accents in words for fluent communication. Albert, one among the two student co-coordinators, proposed the vote of thanks.

#### A brief report on the programme

The nineteenth activity of Deva Matha Club of Communicative English was the organization of a lecture on the topic "**Telephone Communication**". It was held on February 8, 2020 in the computer lab of the college after the regular hours. The class was taken by one of the guest teachers in English, Ms. Jilu Jose Devasia. Aleena Biju of I DC Physics introduced the resource person to the group members. All the students were present for the lecture. The resource person described the basic features of telephone communication. The class enabled the students to understand the things needed for getting engaged in a fruitful telephone communication. Bella, one among the two student co-coordinators, proposed the vote of thanks.

#### A brief report on the programme

The twentieth activity of Deva Matha Club of Communicative English was the organization of a lecture on the topic "**Transcription**". It was held on February 15, 2020 in the computer lab of the college after the regular hours. The class was taken by one of the faculty members in English, Ms. Jency Mary George. Rahul M. of III DC Botany introduced the resource person to the group members. All the students were present for the lecture. The resource person introduced the concept of Transcription and the importance of pronunciation in day to day life. The class enabled the students to understand the correct transcription of different words. Albert, one among the two student co-coordinators, proposed the vote of thanks.