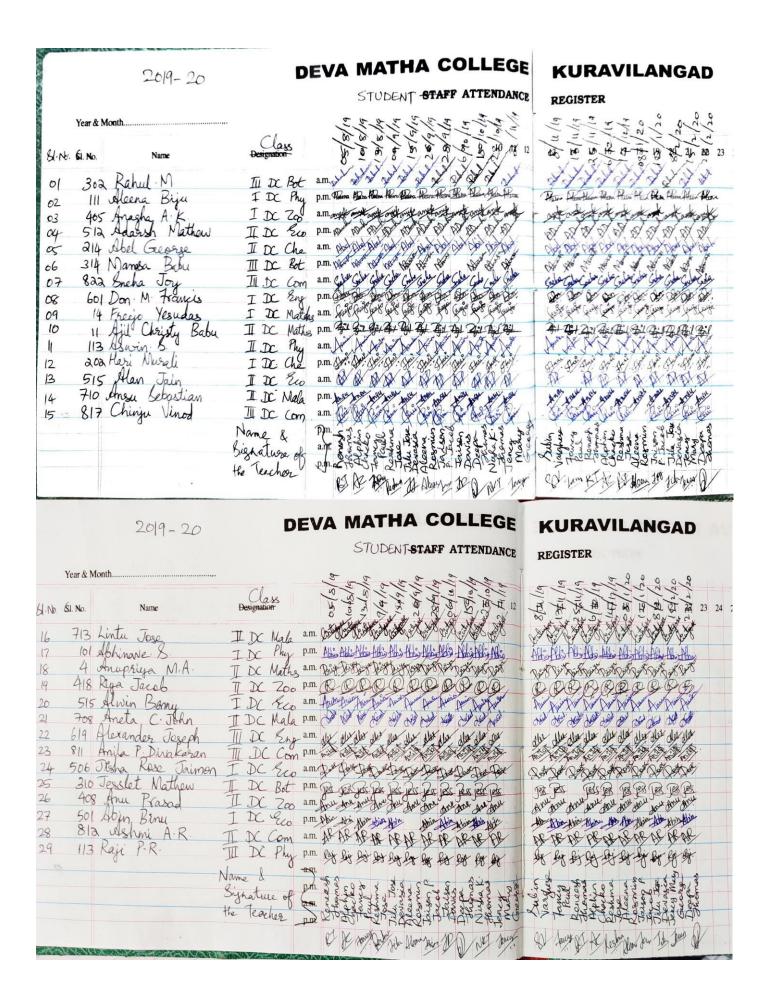

ization of a lecture on the topic "Speech Sounds". It was held on August 10, 2019 in the computer lab of the college before the regular hours. The class was taken by one of the faculty members in English, Mr. Alphin Chacko. Biniya Mathew of II DC English introduced the resource person to the group members. 28 students were present for the lecture. Mr. Alphin introduced the 44 speech sounds in English, their classification and their articulation. The class enabled the students to recognize the difference between letters and speech sounds. Albert, one among the two student co-coordinators, proposed the vote of thanks.



**Deva Matha Club of Communicative English** 

Resource Person



Mr. Alphin Chacko

*Topic* 'Speech Sounds'

Date: 2019 - August 10

Time: 08:30 AM

Venue: Language Lab







Academic year : 2019-20

Date(s) on which program conducted : 13/08/2019

Collaborating agency inside or outside the institute : Nil

Beneficiaries : UG students of different batches

Number of teachers coordinated the program : 01

Number of students participated in the program : 30

## A brief report on the programme

The third activity of Deva Matha Club of Communicative English was the organization of a lecture on the topic "**Diphthongs**". It was held on August 13, 2019 in the computer lab of the college during the fourth hour. The class was taken by one of the faculty members in English, Dr. Sr. Fancy Paul. Aswin. S of II DC Physics introduced the resource person to the group members. All the students were present for the lecture. Sr. Fancy introduced the 8 diphthong sounds in E