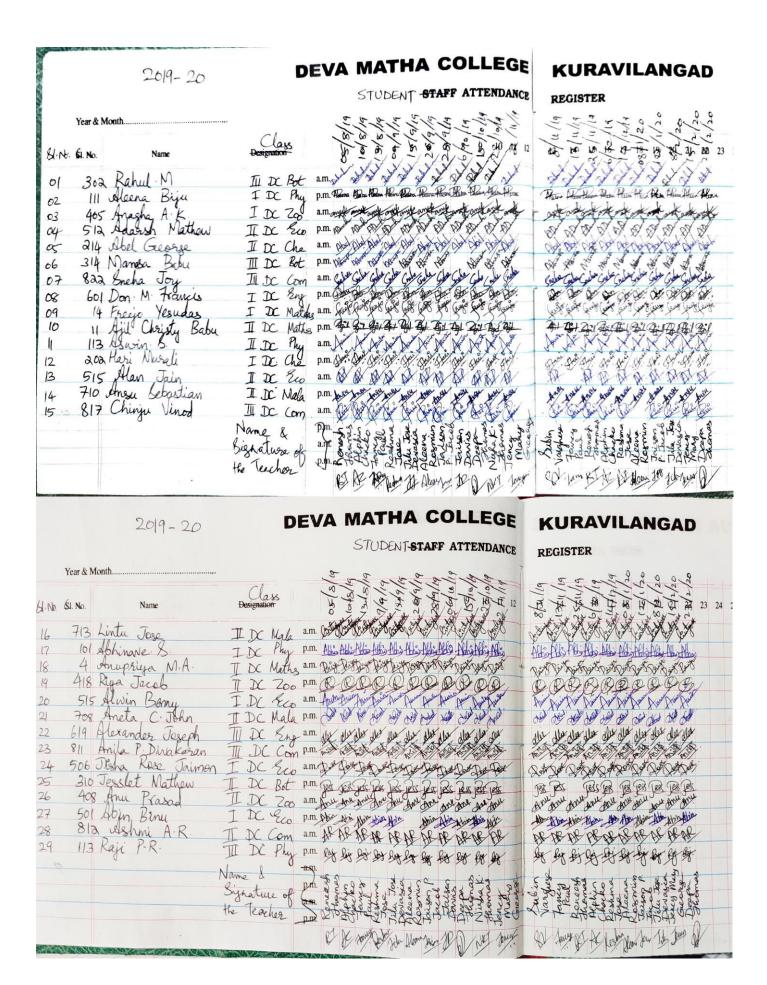

# A brief report on the programme

The sixth activity of Deva Matha Club of Communicative English was the organization of a lecture on the topic "Consonants". It was held on September 26, 2019 in the computer lab of the college after the regular hours. The class was taken by one of the guest faculty members in English, Ms. Aleena Rosmin. Jithin Francis of II DC Commerce introduced the resource person to the group members. All the students were present for the lecture. The resource person introduced the topic of consonants as speech sounds in English, their classification and the way in which they are articulated. The class enabled the students to understand the different types of consonant sounds in English and their pronunciation. Albert, one among the two student co-coordinators, proposed the vote of thanks.