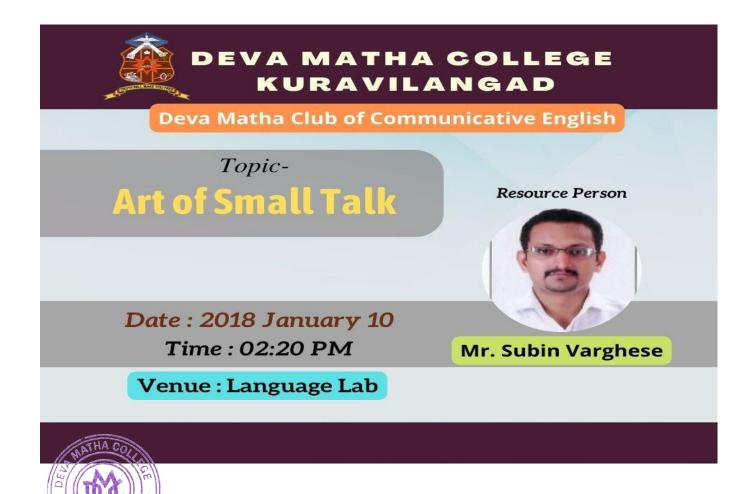

# A brief report on the programme

The fourteenth activity of Deva Matha Club of Communicative English was the organization of a lecture on the topic "Art of Small Talk". It was held on January 10, 2018 in the computer lab of the college during the fourth hour. The class was taken by one of the faculty members in English, Mr. Subin Varghese. Karthik Bhaskar of III DC English introduced the resource person to the group members. 29 students were present for the lecture. The resource person discussed the matters to be taken care of while being engaged in small casual conversations. The class enabled the students to understand the things needed for better communication during small casual conversations. Dhanya Prince, one among the two student co-coordinators, proposed the vote of thanks.