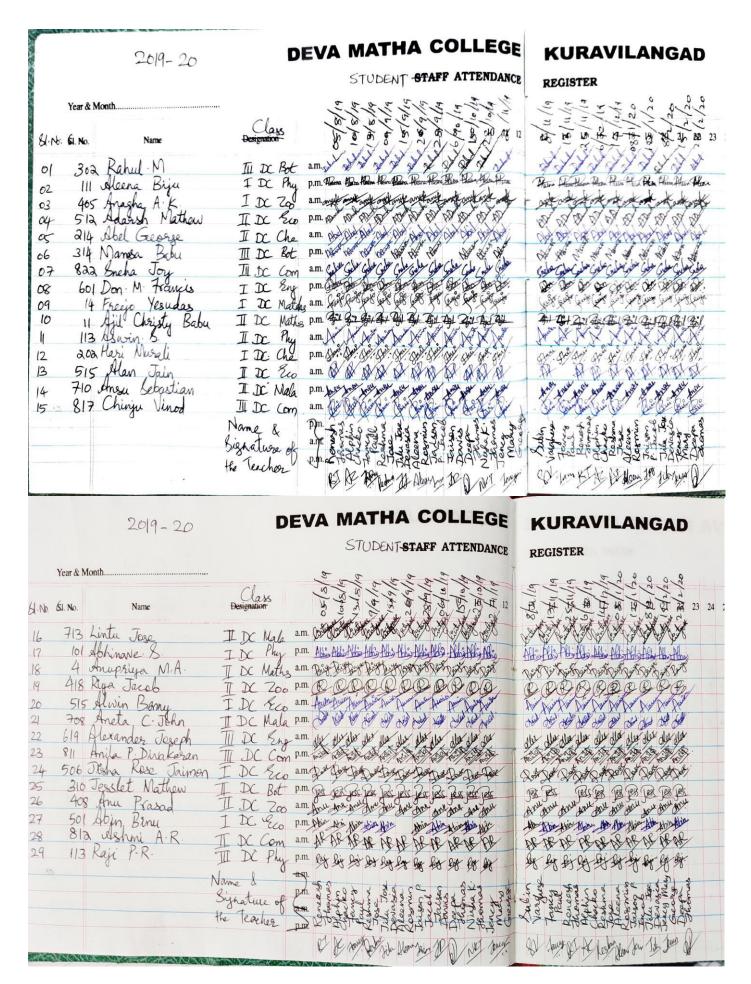

on of a lecture on the topic "Academic Listening". It was held on September 9, 2019 in the computer lab of the college after the regular hours. The class was taken by one of the guest faculty members in English, Ms.Reshma Jose. Aswathy M.Nair of I DC Zoology introduced the resource person to the group members. All the students were present for the lecture. The resource person took classes on the skills needed in classrooms which enable better listening. The class enabled the students to understand the basic soft skills needed for academic listening. Albert, one among the two student co-coordinators, proposed the vote of thanks.



**Deva Matha Club of Communicative English** 

Topic-

# 'Academic Listening'

Date: 2019 September 09 Time: 03:15 PM

Venue: Language Lab

Resource Person









Jas

Academic year : 2019-20

Date(s) on which program conducted : 15/09/2019

Collaborating agency inside or outside the institute : Nil

Beneficiaries : UG students of different batches

Number of teachers coordinated the program : 01

Number of students participated in the program : 30

# A brief report on the programme

The fifth activity of Deva Matha Club of Communicative English was the organization of a lecture on the topic "Barriers to Listening". It was held on September 15, 2019 in the computer lab of the college after the regular hours. The class was taken by one of the guest faculty members in English, Ms.Jilu Jose Devasia. Jerin Abraham of II DC Economics introduced the resource person to the group members. All the students were present for the lecture. The resource perso