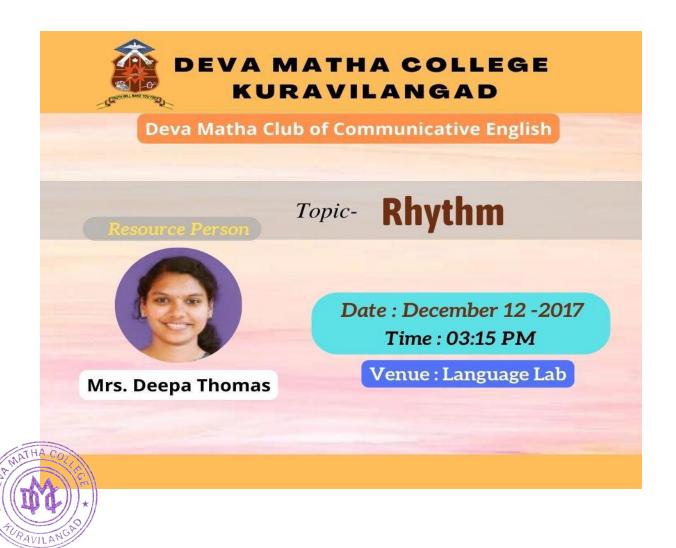

# A brief report on the programme

The twelfh activity of Deva Matha Club of Communicative English was the organization of a lecture on the topic "**Rhythm**". It was held on December 12, 2017 in the computer lab of the college after the class hours. The class was taken by the club co-ordinator, Deepa Thomas. Bini George of III DC Chemistry introduced the resource person to the group members. All the students were present for the lecture. The resource person taught that the time intervals between stressed syllables are roughly the same and this is called rhythm. The class enabled the students to understand that with the stressed syllables coming at regular intervals, the utterance has a rhythm. Dhanya Prince, one among the two student co-coordinators, proposed the vote of thanks.