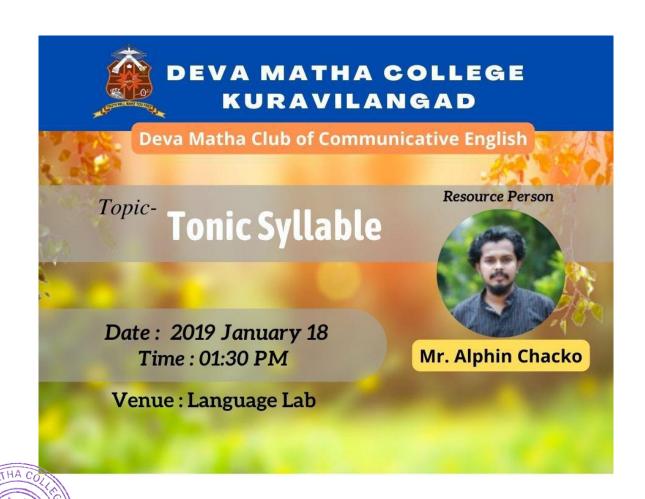

# A brief report on the programme

The eighteenth activity of Deva Matha Club of Communicative English was the organization of a lecture on the topic "**Tonic Syllable**". It was held on January 18, 2019 in the computer lab of the college during the fourth hour. The class was taken by one of the faculty members in English, Mr. Alphin Chacko. Seethumol A. M. of III DC English introduced the resource person to the group members. All the students were present for the lecture. The students got a better understanding of how to pronounce a tonic syllable in a word and the contexts in which a tonic syllable occurs. The class enabled the students to identify a tonic syllable in a word and to realize its importance. Sachin, one among the two student co-coordinators, proposed the vote of thanks.