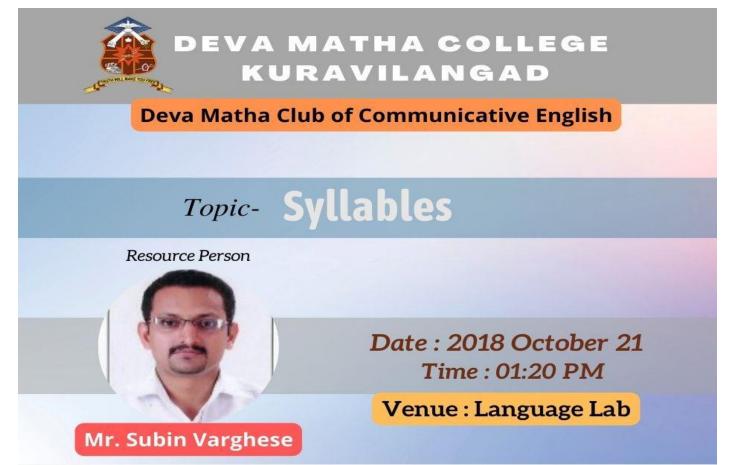

#### A brief report on the programme

The ninth activity of Deva Matha Club of Communicative English was the organization of a lecture on the topic "**Syllables**". It was held on October 21, 2018 in the computer lab of the college during the fourth hour. The class was taken by one of the faculty members in English, Mr. Subin Varghese. Anu Mathew of II DC Botany introduced the resource person to the group members. All the students were present for the lecture. The resource person introduced the concept of syllable and the importance of syllable division in fluent pronunciation. The class enabled the students to identify the different types of syllables and syllable structure. Sachin, one among the two student co-coordinators, proposed the vote of thanks.