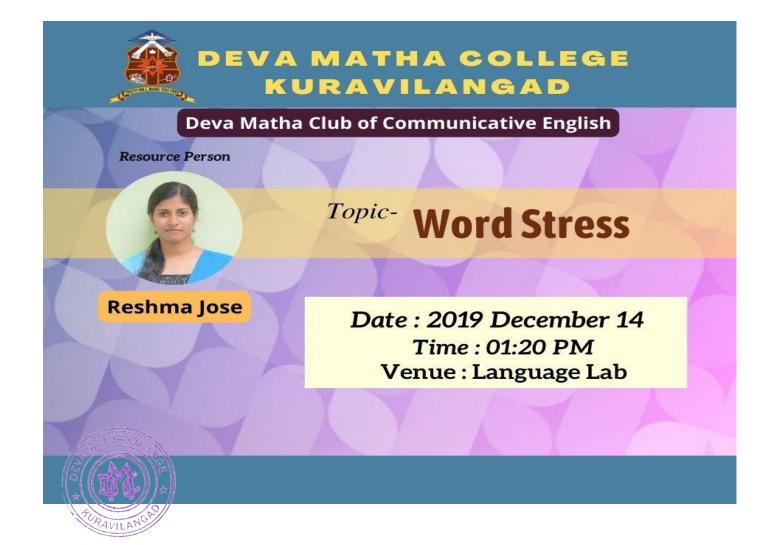

**Deva Matha Club of Communicative English** 

Topic-

**Rising Tones** 

Mr. Alphin Chacko

Date: 2019 December 6

Time: 03:15 PM

Venue : Language Lab

dat

Name & Signature of the Coordinator

Ms. Deepa Thomas

Academic year : 2019-20

Date(s) on which program conducted : 14/12/2019

Collaborating agency inside or outside the institute : Nil

Beneficiaries : UG students of different batches

#### A brief report on the programme

The sixteenth activity of Deva Matha Club of Communicative English was the organization of a lecture on the topic "Word Stress". It was held on December 14, 2019 in the computer lab of the college during the fourth hour. The class was taken by one of the guest faculty members in English, Ms. Reshm Jose. Ashmi A. R. of II DC Commerce introduced the resource person to the group members. All the students were present for the lecture. The resource person introduced the concept of word stress and its different rules. The class enabled the students to make out how to mark stress in a word and how the stress of the word changes with affixes. Albert, one among the two student co-coordinators, proposed the vote of thanks.

ma & Signature of the Coordina

Academic year : 2019-20

Date(s) on which program conducted : 08/01/2020

Collaborating agency inside or outside the institute : Nil

Beneficiaries : UG students of different batches