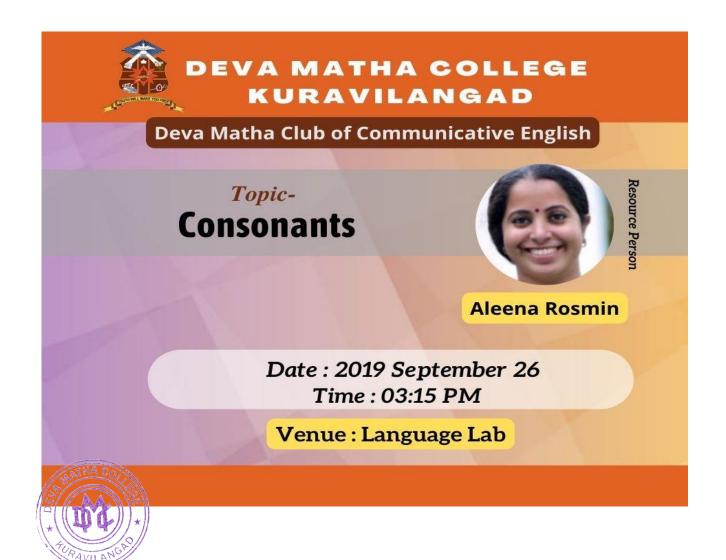

# A brief report on the programme

The sixth activity of Deva Matha Club of Communicative English was the organization of a lecture on the topic "Consonants". It was held on September 26, 2019 in the computer lab of the college after the regular hours. The class was taken by one of the guest faculty members in English, Ms. Aleena Rosmin. Jithin Francis of II DC Commerce introduced the resource person to the group members. All the students were present for the lecture. The resource person introduced the topic of consonants as speech sounds in English, their classification and the way in which they are articulated. The class enabled the students to understand the different types of consonant sounds in English and their pronunciation. Albert, one among the two student co-coordinators, proposed the vote of thanks.