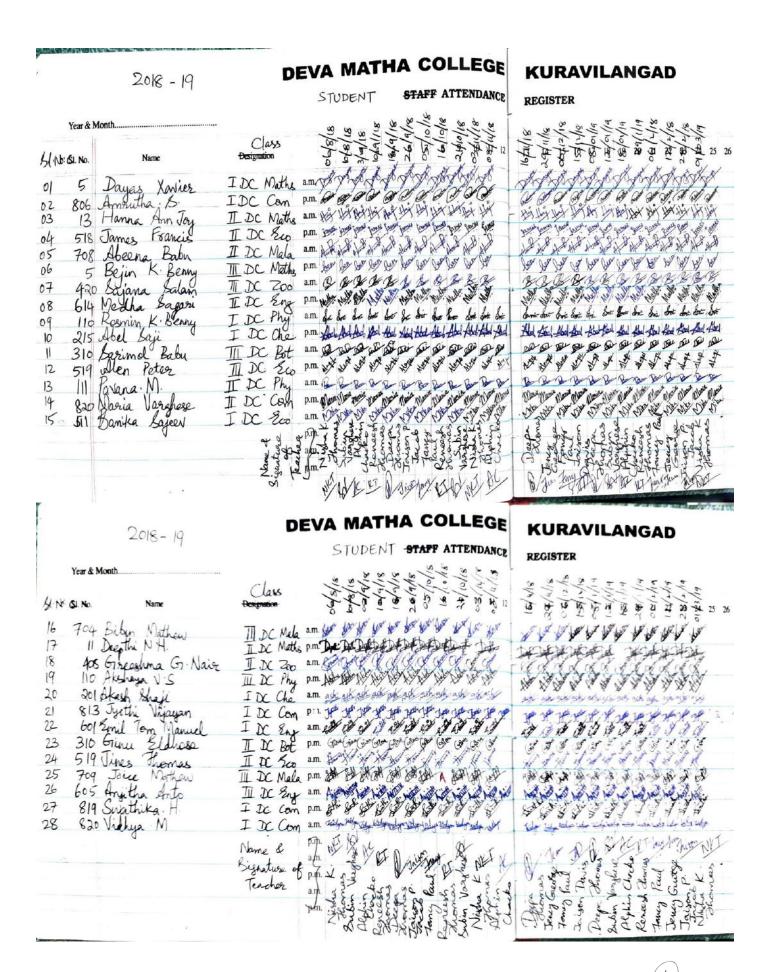

Academic year : 2017-18

Date(s) on which program conducted : 12/09/2017

Collaborating agency inside or outside the institute : Nil

Beneficiaries : UG students of different batches

Number of teachers coordinated the program : 01

Number of students participated in the program : 30