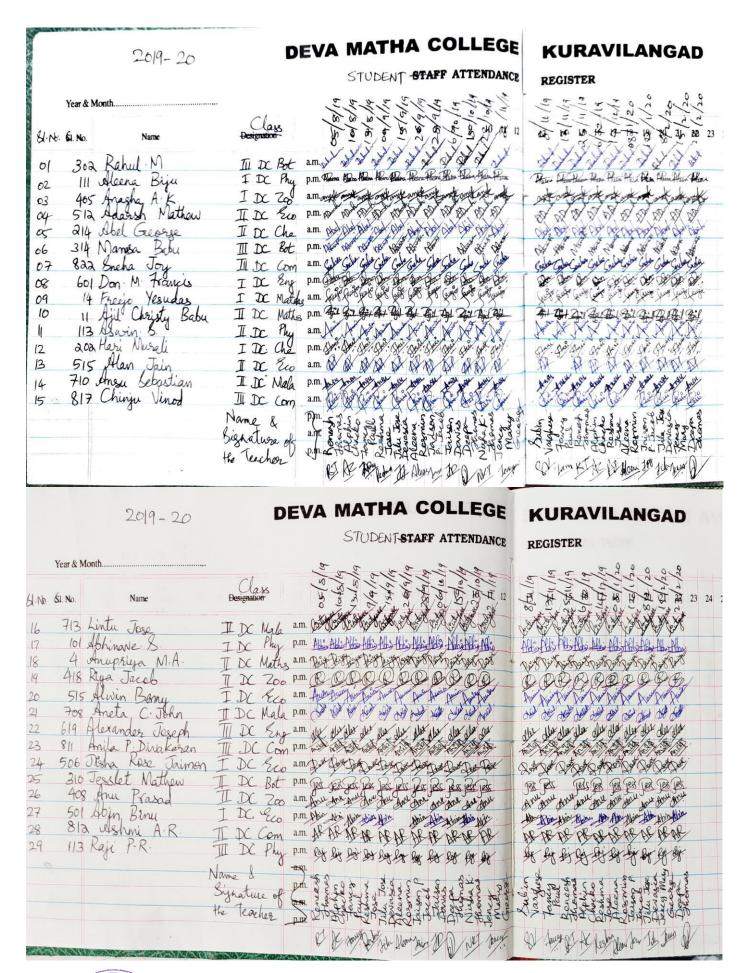

#### A brief report on the programme

The fourteenth activity of Deva Matha Club of Communicative English was the organization of a lecture on the topic "**Transcription**". It was held on November 25, 2019 in the computer lab of the college after the regular hours. The class was taken by one of the faculty members in English, Mr. Reneesh Thomas. Raji P.R. of III DC Physics introduced the resource person to the group members. All the students were present for the lecture. The resource person introduced the concept of Transcription and the importance of pronunciation in day to day life. The class enabled the students to understand the correct transcription of different words. Albert, one among the two student co-coordinators, proposed the vote of thanks.

**Deva Matha Club of Communicative English** 

**Topic- Transcription** 

Resource Person

Date: 2019 November 25

Time: 03:15 PM

Mr. Reneesh Thomas

Venue: Language Lab

Name & Signature of the Coordinator

Academic year : 2019-20

Date(s) on which program conducted : 06/12/2019

Collaborating agency inside or outside the institute : Nil

Beneficiaries : UG students of different batches

Number of teachers coordinated the program : 01

Number of students participated in the program : 30

#### A brief report on the programme

The fifteenth activity of Deva Matha Club of Communicative English was the organization of a lecture on the topic "**Rising Tones**". It was held on December 6, 2019 in the computer lab of the college after the regular hours. The class was taken by one of the faculty members in English, Mr. Alphin Chacko. Jisha Rose Jaimon of I DC Economics introduced the resource person to the group members. All the students were present for the lecture. The resource introduced the concept of intonation and its importance in conveying the meaning of different kinds of utterances. The class enabled the students to identify the different types of tones and also to realize the various contexts in which falling tone and rising tone occur. Bella, one among the two student co-coordinators, proposed the vote of thanks.

#### A brief report on the programme

The sixteenth activity of Deva Matha Club of Communicative English was the organization of a lecture on the topic "Word Stress". It was held on December 14, 2019 in the computer lab of the college during the fourth hour. The class was taken by one of the guest faculty members in English, Ms. Reshm Jose. Ashmi A. R. of II DC Commerce introduced the resource person to the group members. All the students were present for the lecture. The resource person introduced the concept of word stress and its different rules. The class enabled the students to make out how to mark stress in a word and how the stress of the word changes with affixes. Albert, one among the two student co-coordinators, proposed the vote of thanks.

#### A brief report on the programme

The seventeenth activity of Deva Matha Club of Communicative English was the organization of a lecture on the topic "Sentence Stress". It was held on January 8, 2020 in the computer lab of the college during the fifth hour. The class was taken by one of the guest faculty members in English, Ms.Aleena Rosmin. Sneha Joy of III DC Commerce introduced the resource person to the group members. All the students were present for the lecture. The resource person introduced the concept of sentence stress and its difference from word stress. The class enabled the students to identify the types of words in a sentence that have to be stressed and those words which do not need stress and how the stress of the word changes with affixation. Bella, one among the two student co-coordinators, proposed the vote of thanks.

#### A brief report on the programme

The eighteenth activity of Deva Matha Club of Communicative English was the organization of a lecture on the topic "Accents". It was held on January 12, 2020 in the computer lab of the college during the fourth hour. The class was taken by the Head of the Department, Mr. Jaison P. Jacob. Alan Jain of II DC Economics introduced the resource person to the group members. All the students were present for the lecture. The resource person introduced the concept of accent and accented syllables in language. The class enabled the students to identify the accented syllables in words and also to mark the primary and secondary accents in words for fluent communication. Albert, one among the two student co-coordinators, proposed the vote of thanks.

#### A brief report on the programme

The nineteenth activity of Deva Matha Club of Communicative English was the organization of a lecture on the topic "**Telephone Communication**". It was held on February 8, 2020 in the computer lab of the college after the regular hours. The class was taken by one of the guest teachers in English, Ms. Jilu Jose Devasia. Aleena Biju of I DC Physics introduced the resource person to the group members. All the students were present for the lecture. The resource person described the basic features of telephone communication. The class enabled the students to understand the things needed for getting engaged in a fruitful telephone communication. Bella, one among the two student co-coordinators, proposed the vote of thanks.

#### A brief report on the programme

The twentieth activity of Deva Matha Club of Communicative English was the organization of a lecture on the topic "**Transcription**". It was held on February 15, 2020 in the computer lab of the college after the regular hours. The class was taken by one of the faculty members in English, Ms. Jency Mary George. Rahul M. of III DC Botany introduced the resource person to the group members. All the students were present for the lecture. The resource person introduced the concept of Transcription and the importance of pronunciation in day to day life. The class enabled the students to understand the correct transcription of different words. Albert, one among the two student co-coordinators, proposed the vote of thanks.