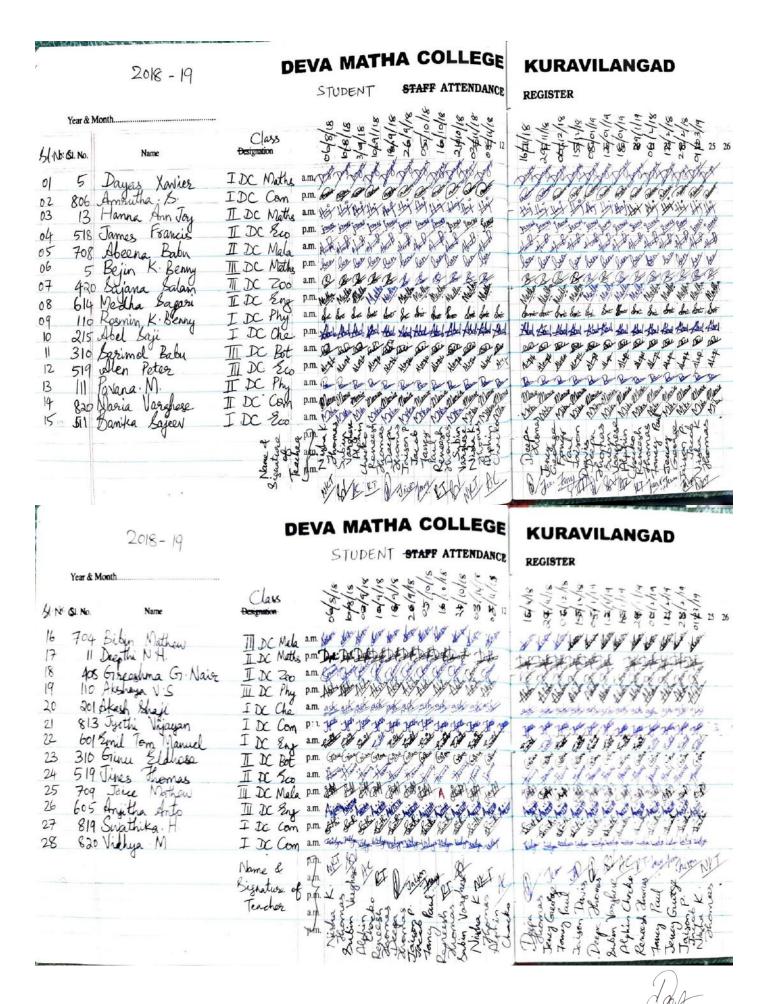

#### A brief report on the programme

The fifteenth activity of Deva Matha Club of Communicative English was the organization of a lecture on the topic "Sense Groups". It was held on December 15, 2018 in the computer lab of the college during the last hour. The class was taken by one of the faculty members in English, Mr. Jaison Davis. Arjun K.P. of I DC Zoology introduced the resource person to the group members. All the students were present for the lecture. The resource person introduced the concept of Sense Groups and the pausing of sentences at the end of sense groups and breath-groups. The class enabled the students to understand to pause at the end of groups of words which make some sense. Sachin, one among the two student co-coordinators, proposed the vote of thanks.