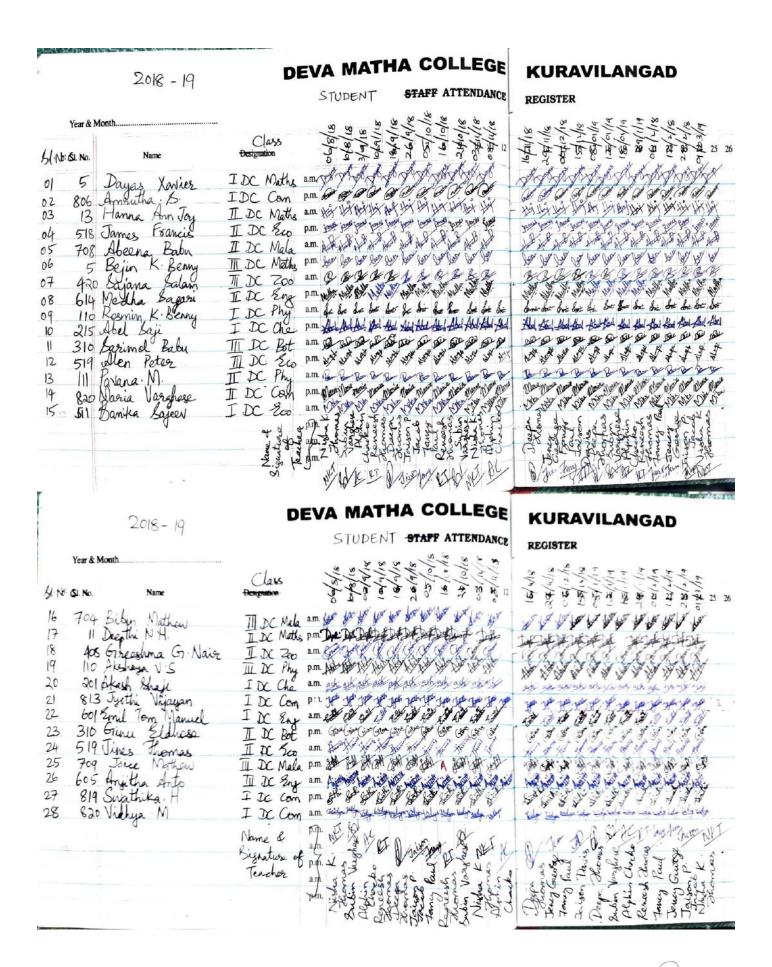

Academic year : 2017-18

Date(s) on which program conducted : 20/09/2017

Collaborating agency inside or outside the institute : Nil

Beneficiaries : UG students of different batches

Number of teachers coordinated the program : 01

Number of students participated in the program : 28