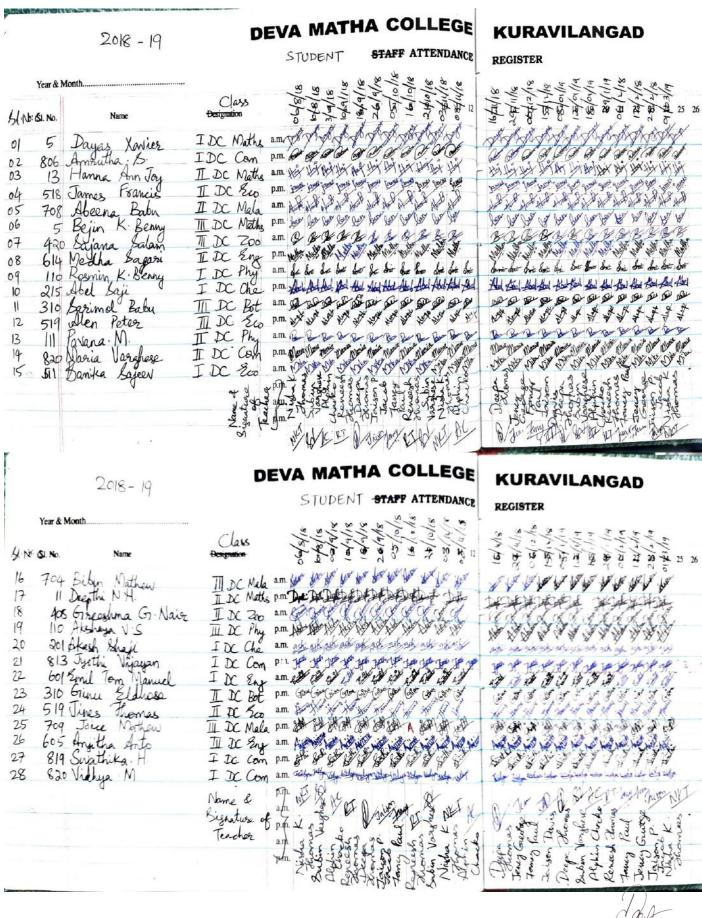

Academic year : 2017-18

Date(s) on which program conducted : 12/09/2017

Collaborating agency inside or outside the institute : Nil

Beneficiaries : UG students of different batches

Number of teachers coordinated the program : 01

Number of students participated in the program : 30