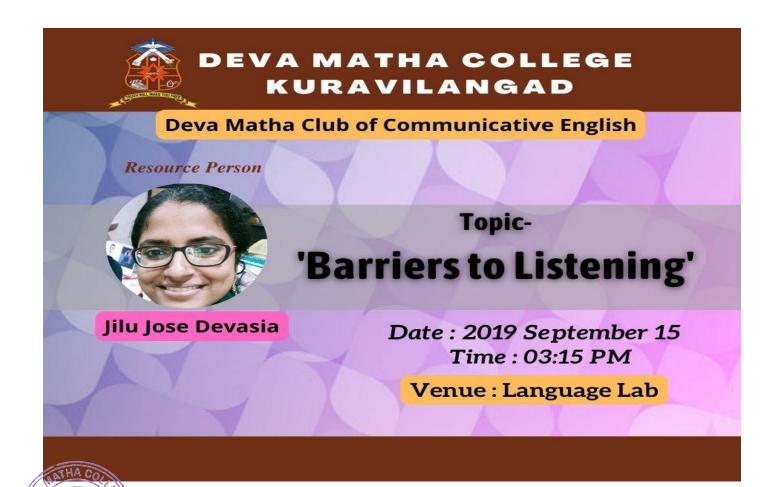

# A brief report on the programme

The fifth activity of Deva Matha Club of Communicative English was the organization of a lecture on the topic "Barriers to Listening". It was held on September 15, 2019 in the computer lab of the college after the regular hours. The class was taken by one of the guest faculty members in English, Ms.Jilu Jose Devasia. Jerin Abraham of II DC Economics introduced the resource person to the group members. All the students were present for the lecture. The resource person discussed the matters that pose a threat to listening of the students. The class enabled the students to understand the basic skills needed for academic listening and how can the barriers be cleared. Bella, one among the two student co-coordinators, proposed the vote of thanks.