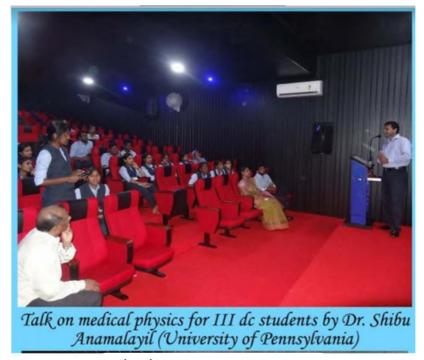

#### Link to the Talks:

Careers with Physics

Forensic Science : A Career Path To Physics Graduates

Exploring the Avenues of Research in Physics

Environment Protection Under Indian Constitution

17/07/2019 -E-Learning Center

Dr. Smitha Jose of Swinburne University, Melbourne on 30/07/2019