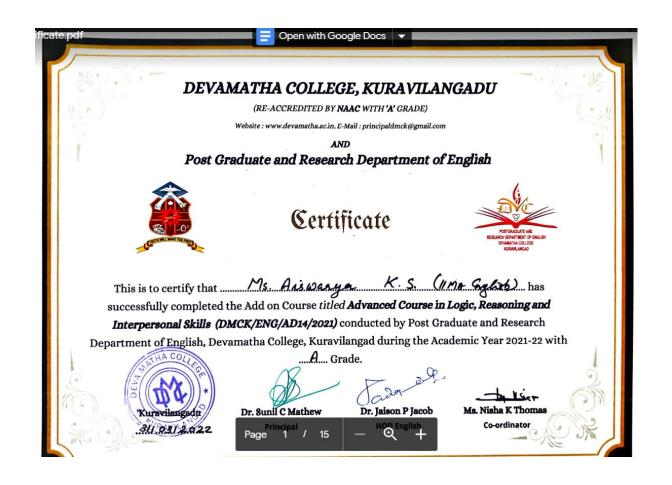

#### An Advanced Course in Logic, Reasoning and Interpersonal Skills

Academic year : 2021-22

Date(s) on which program conducted : 21 Feb2022 - 26 Feb 2022

Collaborating agency inside or outside the institute : Alumni Association, Department of English, DMCK

#### A brief report on program

Students who attempt any competitive examinations require a constant updating on the pattern and syllabus of the related areas. P.G and Research department of English conducted an add-on course on Logic, Reasoning and Interpersonal Skills for the second year P. G students of the department

15 Students attended this Add-on Course which equipped them to face competitive exams and interviews confidently. The Department conducted the Add-on course with the help of our alumni who secured highest marks in various exams. The Classes were on offline mode and at the end of the course model exams also were conducted. The alumnus of the Department of English, Arundhathi G. (Assistant Professor on Contract, Rajagiri Viswajyothi College of Arts and Science, Perumbavoor) was the resource person of the 6 day programme. The course was of 30 hours which was conducted during the last week of February 2022.