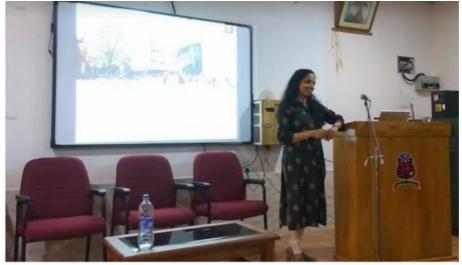

#### മലയാളഗവേഷണവിഭാഗം

ദേവമാതാ കോളെജ് കുറവിലങ്ങാട്

2021 സെപ്റ്റംബർ 5 പൂർവ്വവിദ്യാർത്ഥി പ്രഭാഷണപരമ്പര അദ്ധ്യാപകദിനാചരണം പ്രഭാഷണം 1.

Dr. Asha Pullattu Head, Dept of Malayalam T. M. Jacob Memorial Govt. College Manimalakunnu